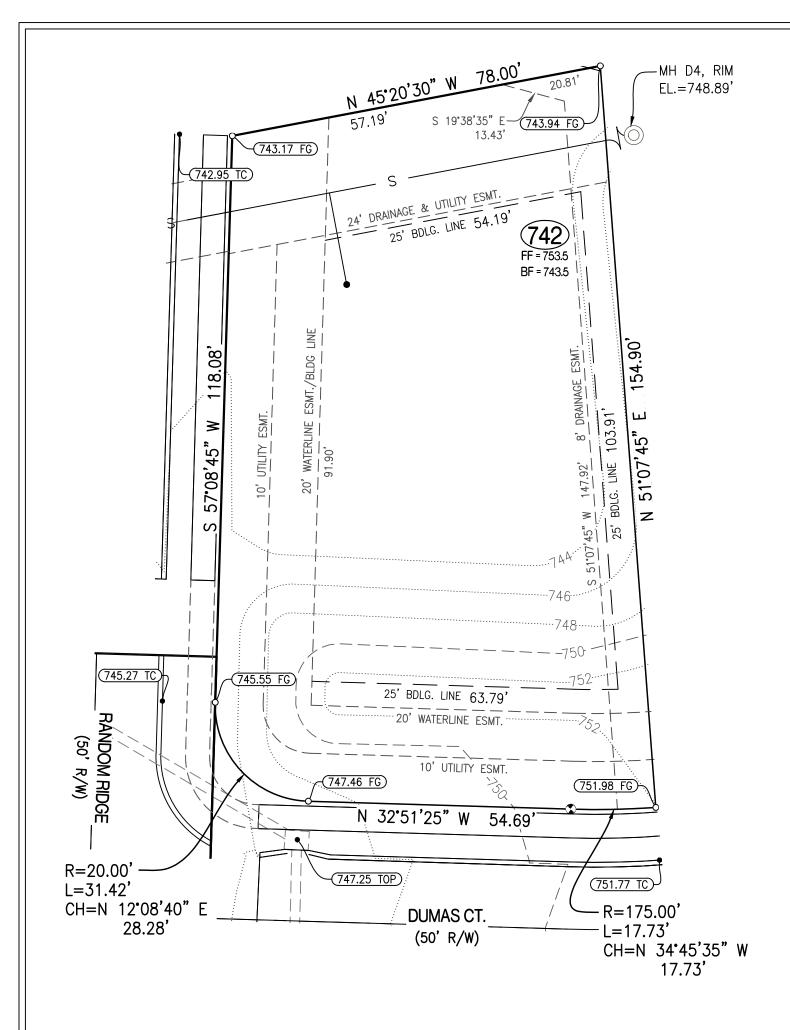

### **DESCRIPTION:**

LOT 742 OF VINEYARDS PLAT No. 7, RECORDED IN PLAT BOOK 51, PAGE 97, LOCATED IN COLUMBIA, BOONE COUNTY, MISSOURI.

## THE VINEYARDS, PLAT No. 7

PLOT PLAN
LOT 742
SECTION 21, TOWNSHIP 48 NORTH, RANGE 12 WEST
COLUMBIA, BOONE COUNTY, MISSOURI
ADDRESS: