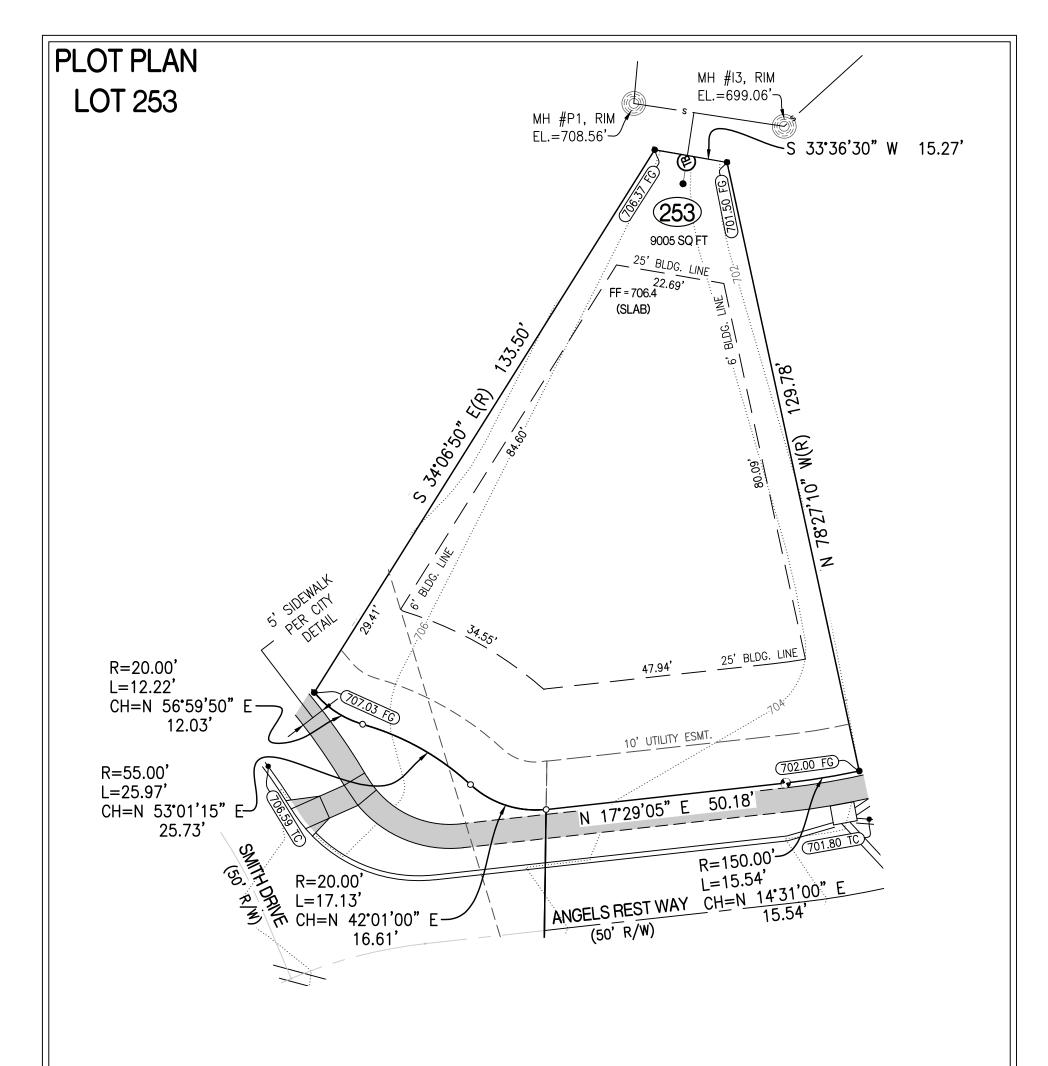

## **DESCRIPTION:**

LOT 253 OF BRECKENRIDGE PARK, PLAT No. 2, RECORDED IN PLAT BOOK 55, PAGE 32, LOCATED IN COLUMBIA, BOONE COUNTY, MISSOURI.

| ENGINEERING CONSULTANTS          | Ī |
|----------------------------------|---|
| 1000 W. Nifong Blvd., Building 1 |   |