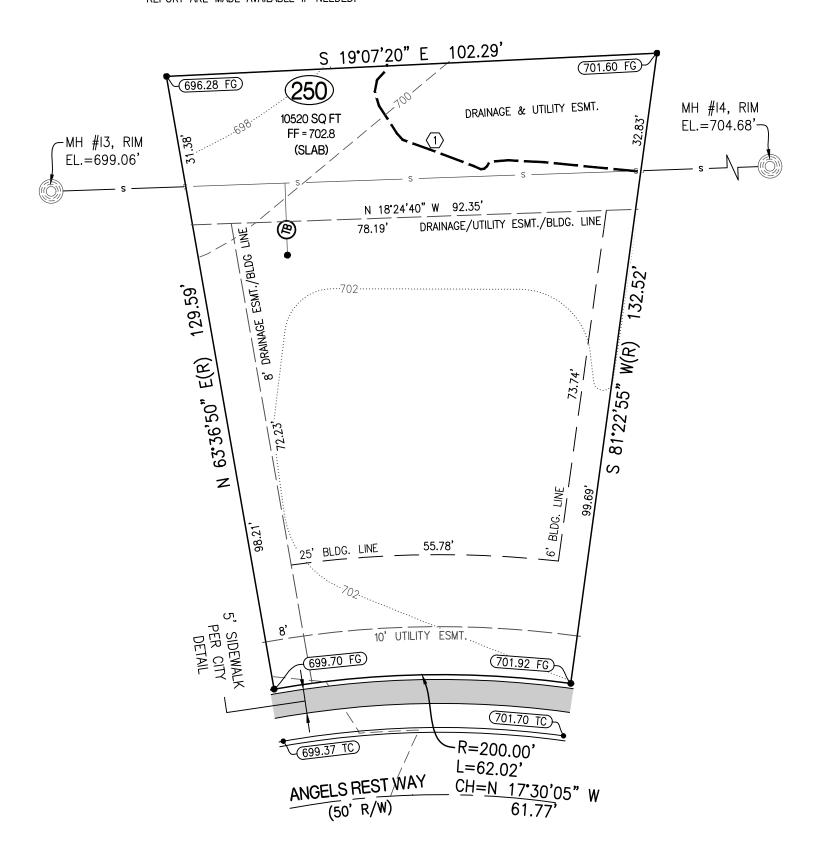

## PLOT PLAN LOT 250

LOT FALLS WITHIN THE RIM OF SINKHOLE AND A SITE SPECIFIC GEOTECHNICAL INVESTIGATION REPORT HAS BEEN COMPLETED FOR THIS LOT. COPIES OF THE GEOTECHNICAL REPORT ARE MADE AVAILABLE IF NEEDED.

## LEGEND:

- 1/2" IRON PIPE
- PERMANENT MONUMENT
- (R) RADIAL LINE
- PROPOSED SANITARY SEWER
  PROPOSED LOCATION OF
  SEWER LATERAL
- PROPOSED SAN. SEWER MANHOLE
  BASED ON DESIGN PLAN
- (XXX.XX TC) PROPOSED TOP OF CURB EL.

  BASED ON DESIGN PLAN
- FF = XXX.X MINIMUM FINISHED FLOOR

  18 TRACER BOX

## DESCRIPTION:

LOT 250 OF BRECKENRIDGE PARK, PLAT No. 2, RECORDED IN PLAT BOOK 55, PAGE 32, LOCATED IN COLUMBIA, BOONE COUNTY, MISSOURI.

www.crockettengineering.com

| - | CORPORATE NUMBER:<br>2000151304 |           | BRECKENRIDGE PARK, PLAT No. 2    |
|---|---------------------------------|-----------|----------------------------------|
|   | DATE:                           | SCALE:    | PLOT PLAN                        |
|   | 5/8/2021                        | 1" = 20'  | LOT 250                          |
|   | PROJECT:                        | DRAWN BY: | SEC 17 - T 48N - R 13W           |
|   |                                 | KWE       | COLUMBIA, BOONE COUNTY, MISSOURI |
|   | 140213                          |           | ADDRESS:                         |