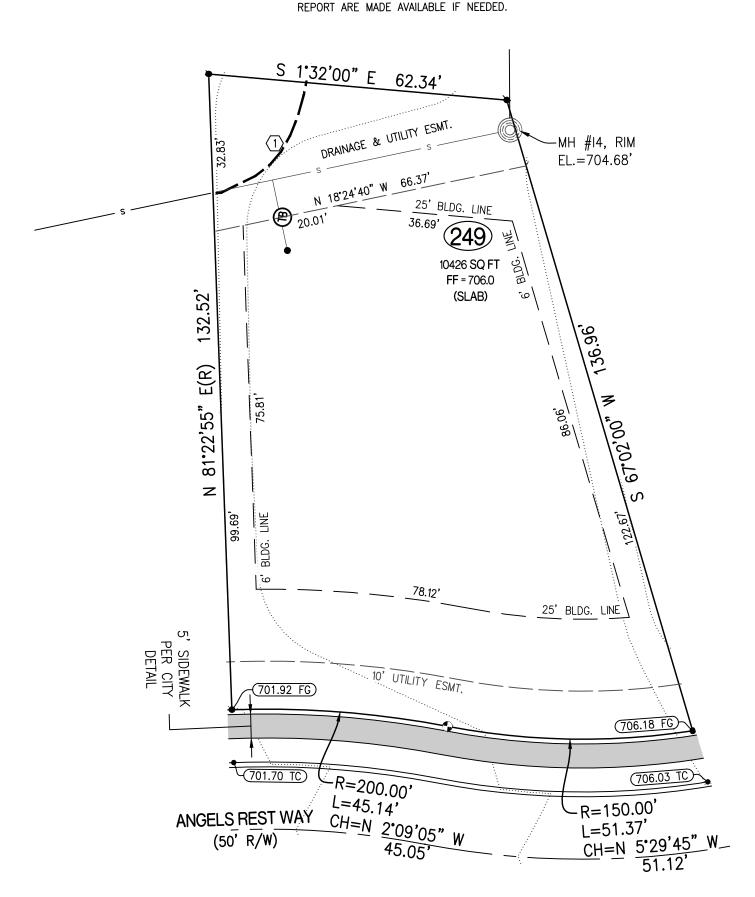

## **PLOT PLAN LOT 249**

LOT FALLS WITHIN THE RIM OF SINKHOLE AND A SITE SPECIFIC GEOTECHNICAL INVESTIGATION REPORT HAS BEEN COMPLETED FOR THIS LOT. COPIES OF THE GEOTECHNICAL

## DESCRIPTION:

LOT 249 OF BRECKENRIDGE PARK, PLAT No. 2, RECORDED IN PLAT BOOK 55, PAGE 32, LOCATED IN COLUMBIA, BOONE COUNTY, MISSOURI.

**LEGEND:** 

o 1/2" IRON PIPE

(R) RADIAL LINE

PERMANENT MONUMENT

(XXX.XX TC) PROPOSED TOP OF CURB EL.

FF = XXX.X MINIMUM FINISHED FLOOR **®** TRACER BOX

PROPOSED SANITARY SEWER PROPOSED LOCATION OF SEWER LATERAL

PROPOSED SAN. SEWER MANHOLE BASED ON DESIGN PLAN

BASED ON DESIGN PLAN

ENRIDGE PARK, PLAT No. 2 **PLOT PLAN** LOT 249 SEC 17 - T 48N - R 13W UMBIA, BOONE COUNTY, MISSOURI