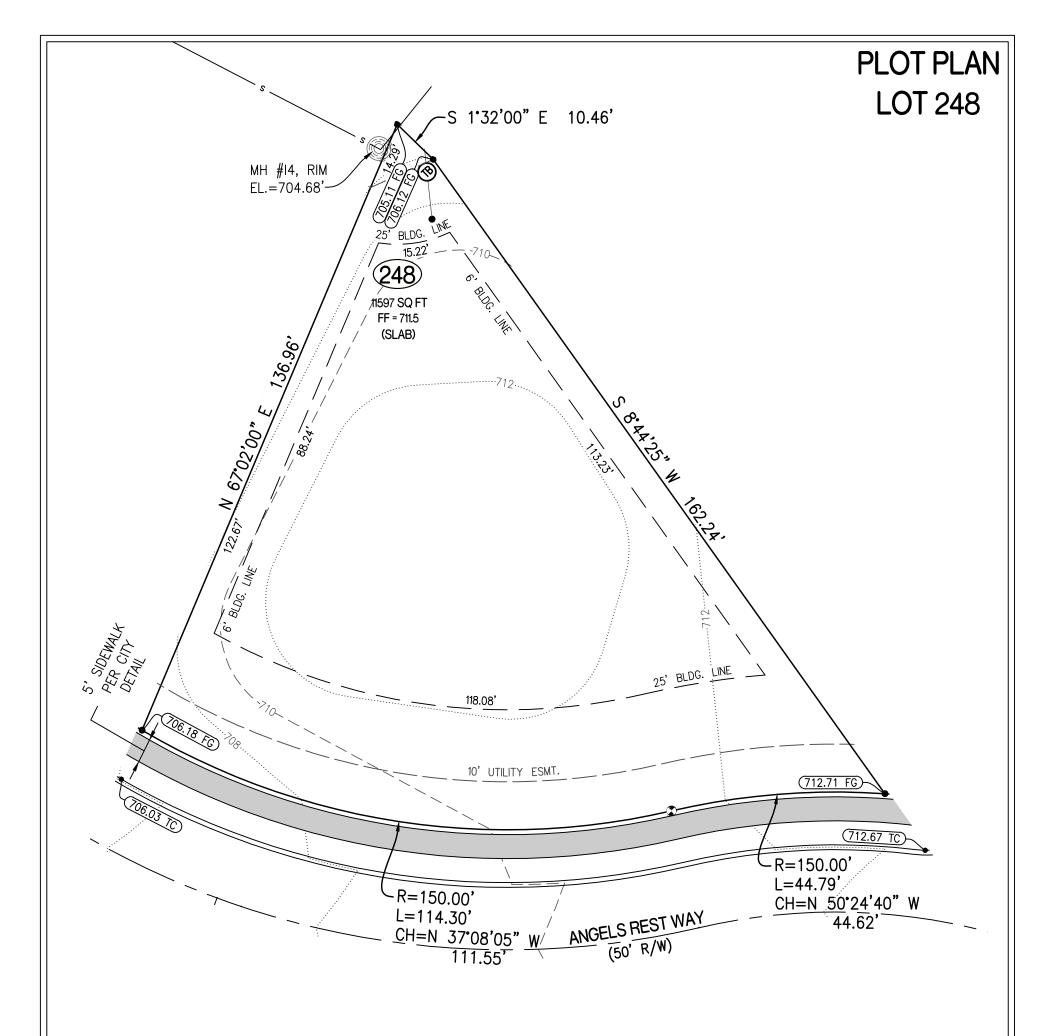

## LEGEND:

- o 1/2" IRON PIPE
- PERMANENT MONUMENT
- (R) RADIAL LINE
- ——S—— PROPOSED SANITARY SEWER
  - PROPOSED LOCATION OF SEWER LATERAL
  - O PROPOSED SAN. SEWER MANHOLE
- BASED ON DESIGN PLAN

  (XXX.XX TC) PROPOSED TOP OF CURB EL.
- BASED ON DESIGN PLAN FF = XXX.X MINIMUM FINISHED FLOOR
  - ® TRACER BOX

## **DESCRIPTION:**

LOT 248 OF BRECKENRIDGE PARK, PLAT No. 2, RECORDED IN PLAT BOOK 55, PAGE 32, LOCATED IN COLUMBIA, BOONE COUNTY, MISSOURI.

| ENGINEERING CONSULTANTS                                      |  |
|--------------------------------------------------------------|--|
| 1000 W. Nifong Blvd., Building 1<br>Columbia, Missouri 65203 |  |

| _ | CORPORATE NUMBER: 2000151304 |           | BRECKENRIDGE PARK, PLAT No. 2                                         |
|---|------------------------------|-----------|-----------------------------------------------------------------------|
|   | DATE:                        | SCALE:    | PLOT PLAN                                                             |
|   | 5/8/2021                     | 1" = 20'  | LOT 248<br>SEC 17 - T 48N - R 13W<br>COLUMBIA, BOONE COUNTY, MISSOURI |
|   | PROJECT:                     | DRAWN BY: |                                                                       |
|   | 140213                       | KWF       | ADDRESS:                                                              |