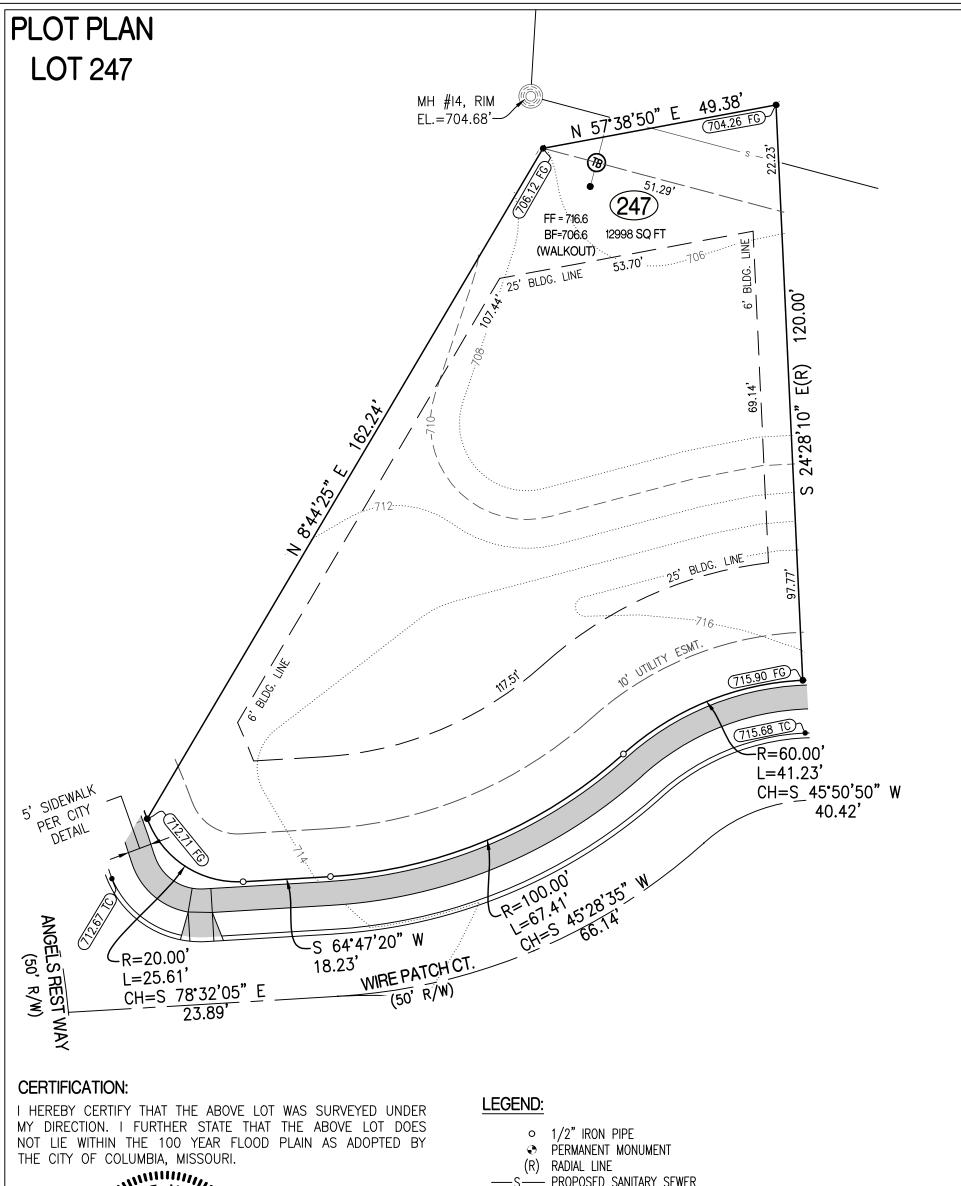

## **DESCRIPTION:**

LOT 247 OF BRECKENRIDGE PARK, PLAT No. 2, RECORDED IN PLAT BOOK 55, PAGE 32, LOCATED IN COLUMBIA, BOONE COUNTY, MISSOURI.

| ENGINEERING CONSULTANTS                                                        |  |
|--------------------------------------------------------------------------------|--|
| 1000 W. Nifong Blvd., Building 1<br>Columbia, Missouri 65203<br>(573) 447-0292 |  |

www.crockettengineering.com

| - | CORPORATE NUMBER: 2000151304 |           | BRECKENRIDGE PARK, PLAT No. 2                              |
|---|------------------------------|-----------|------------------------------------------------------------|
|   | DATE:                        | SCALE:    | PLOT PLAN                                                  |
|   | 5/8/2021                     | 1" = 20'  | LOT 247                                                    |
|   |                              | DRAWN BY: | SEC 17 - T 48N - R 13W<br>COLUMBIA, BOONE COUNTY, MISSOURI |
|   | 140213                       | KWF       | ADDRESS:                                                   |