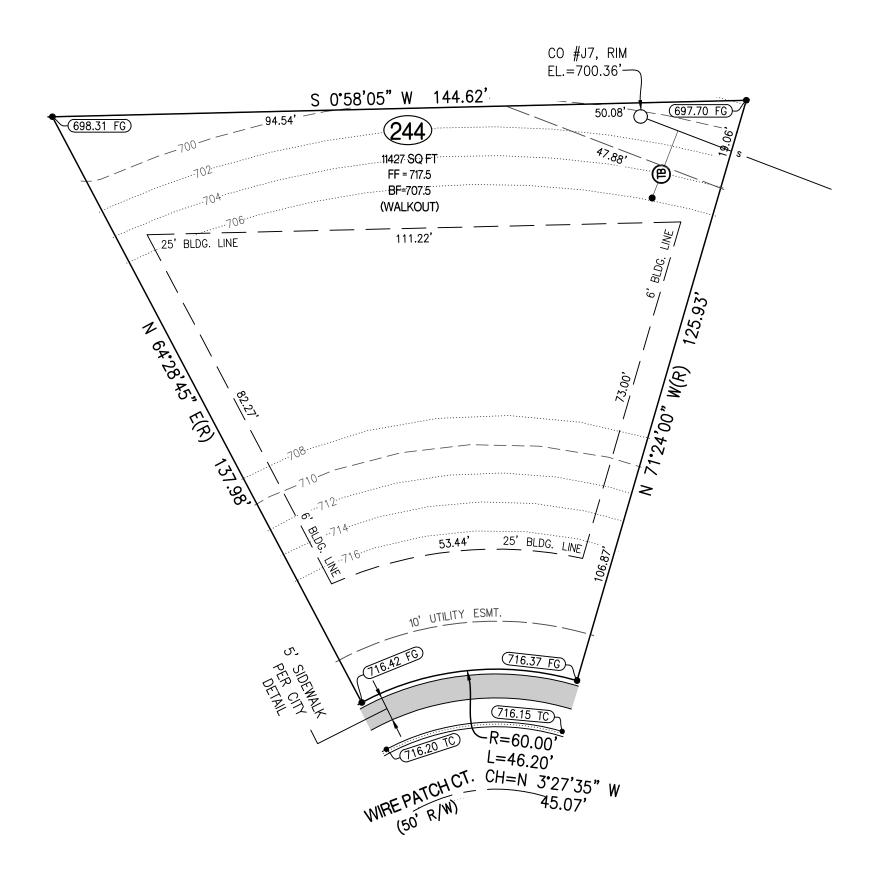

## PLOT PLAN LOT 244

## DESCRIPTION:

LOT 244 OF BRECKENRIDGE PARK, PLAT No. 2, RECORDED IN PLAT BOOK 55, PAGE 32, LOCATED IN COLUMBIA, BOONE COUNTY, MISSOURI.

| NGINEERING C   | ONSULTANT         |
|----------------|-------------------|
| 1000 W. Nifong | Blvd., Building 1 |
| Columbia, Mis  | souri 65203       |
| (573) 44       | 7-0292            |
| www.crocketter | ngineering.com    |

## LEGEND:

- o 1/2" IRON PIPE
- PERMANENT MONUMENT
- (R) RADIAL LINE
- PROPOSED SANITARY SEWER
  PROPOSED LOCATION OF
  - SEWER LATERAL

    PROPOSED SAN. SEWER MANHOLE
    BASED ON DESIGN PLAN
- (XXX.XX TC) PROPOSED TOP OF CURB EL.
- BASED ON DESIGN PLAN FF = XXX.X MINIMUM FINISHED FLOOR
  - TRACER BOX