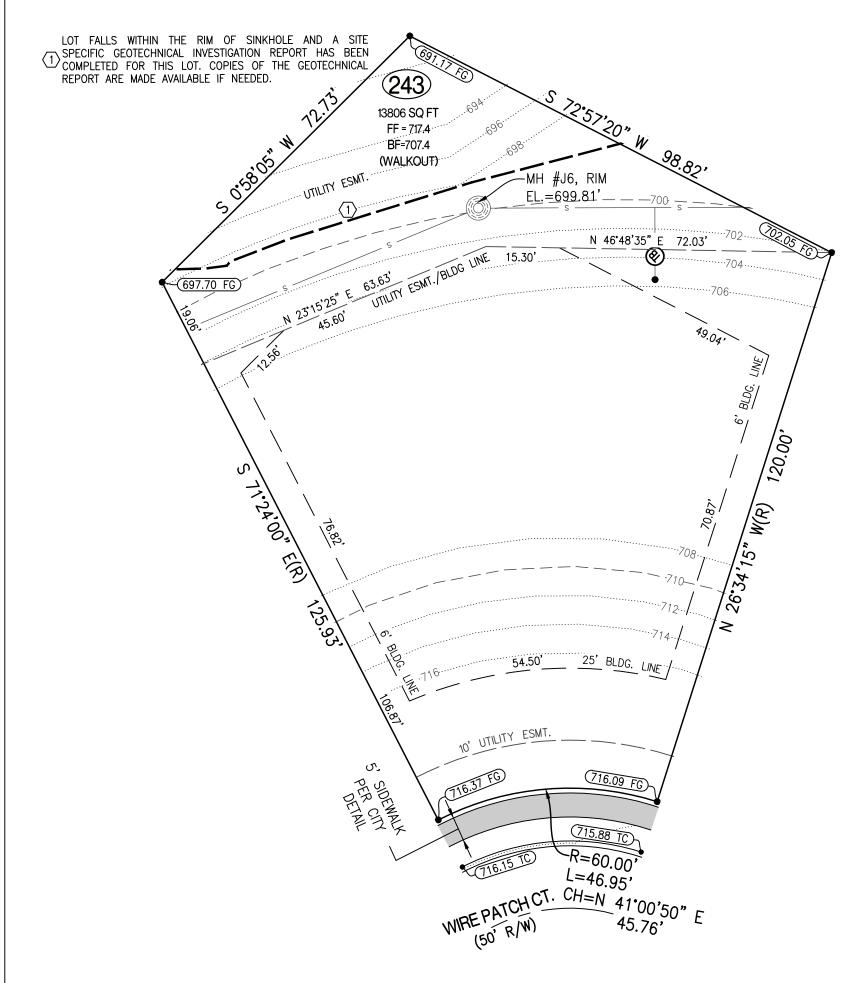

## **PLOT PLAN LOT 243**

#### **DESCRIPTION:**

LOT 243 OF BRECKENRIDGE PARK, PLAT No. 2, RECORDED IN PLAT BOOK 55, PAGE 32, LOCATED IN COLUMBIA, BOONE COUNTY, MISSOURI.

1000 W. Nifong Blvd., Building 1 Columbia, Missouri 65203 (573) 447-0292

# BRECKENRIDGE PARK, PLAT No. 2

**PLOT PLAN** LOT 243 SEC 17 - T 48N - R 13W COLUMBIA, BOONE COUNTY, MISSOURI