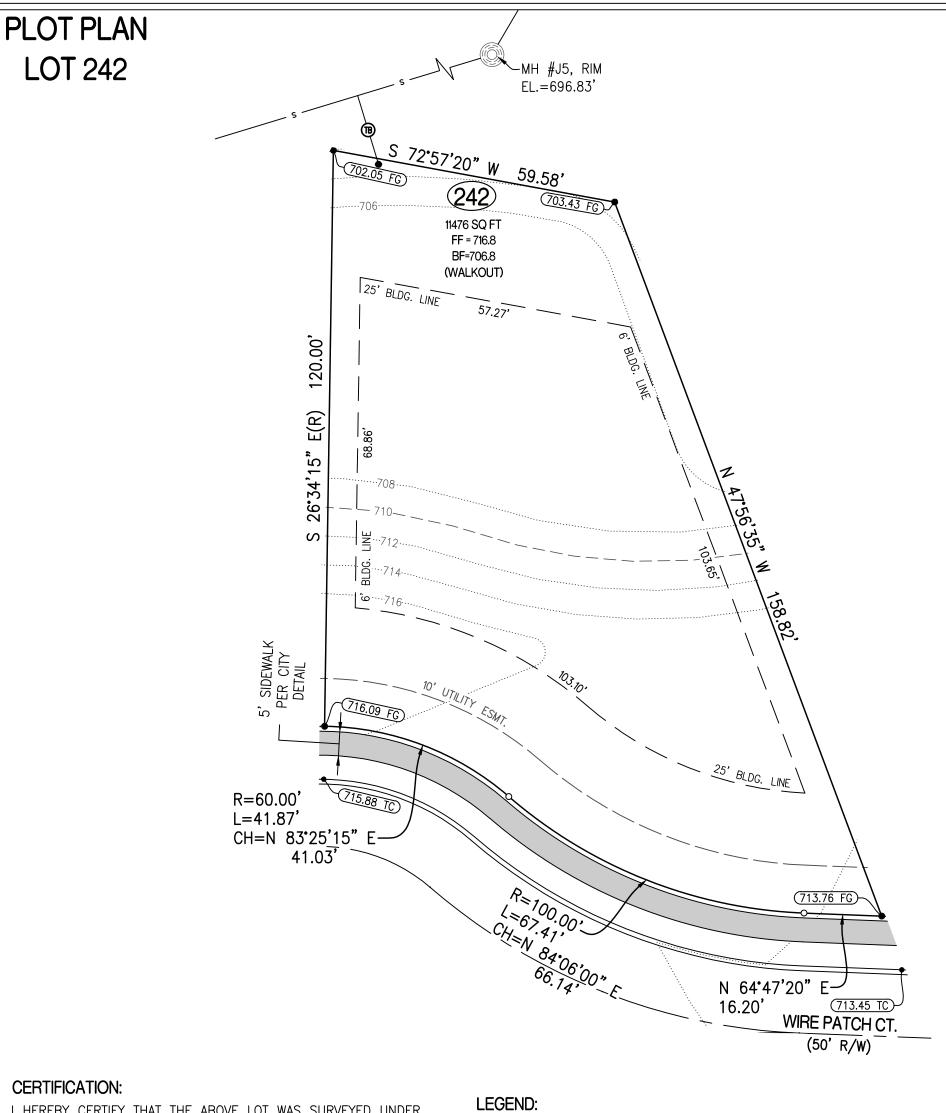

## DESCRIPTION:

LOT 242 OF BRECKENRIDGE PARK, PLAT No. 2, RECORDED IN PLAT BOOK 55, PAGE 32, LOCATED IN COLUMBIA, BOONE COUNTY, MISSOURI.

1000 W. Nifong Blvd., Building 1 Columbia, Missouri 65203 (573) 447-0292