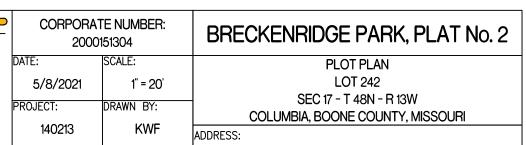

## DESCRIPTION:

LOT 242 OF BRECKENRIDGE PARK, PLAT No. 2, RECORDED IN PLAT BOOK 55, PAGE 32, LOCATED IN COLUMBIA, BOONE COUNTY, MISSOURI.

1000 W. Nifong Blvd., Building 1 Columbia, Missouri 65203 (573) 447-0292