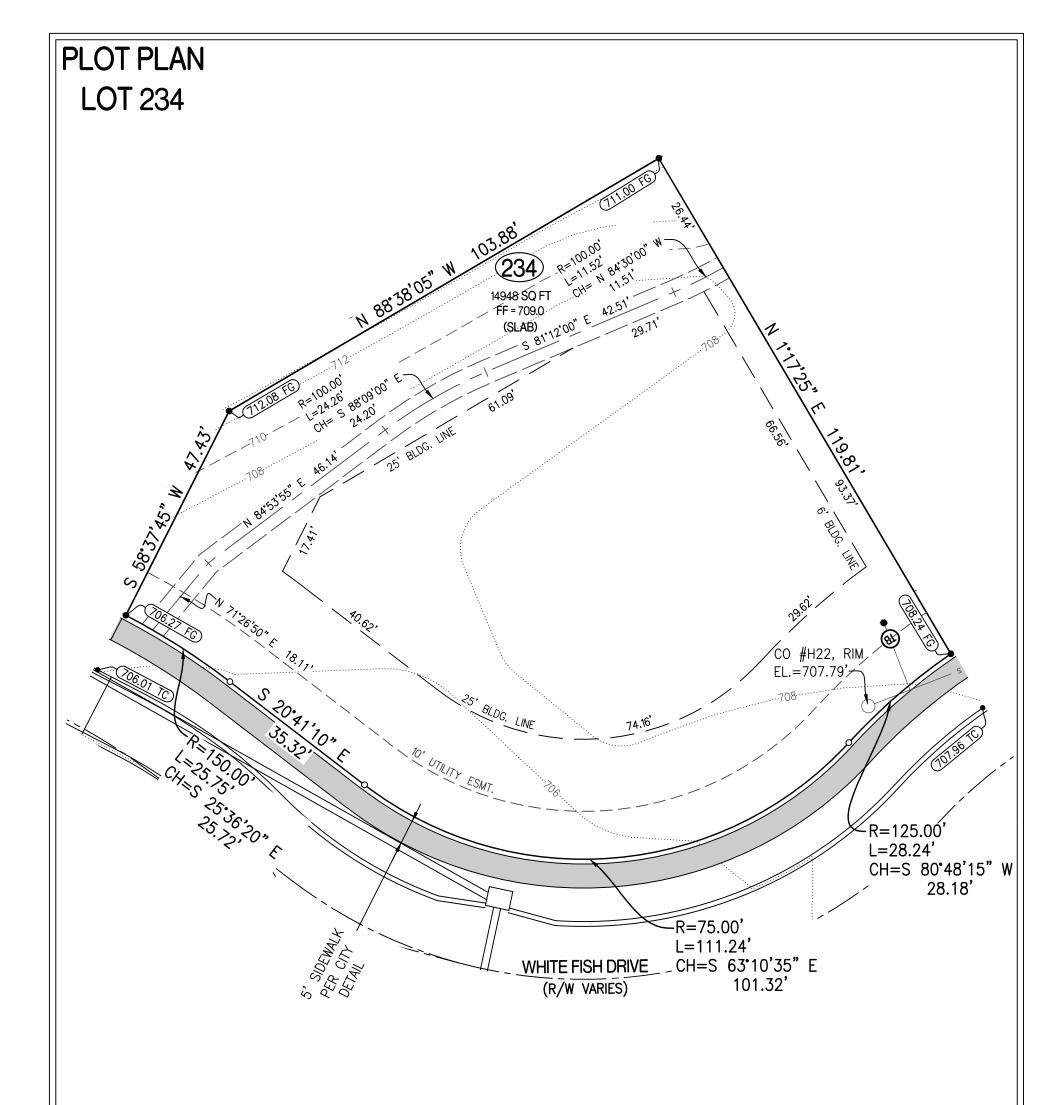

## **DESCRIPTION:**

LOT 234 OF BRECKENRIDGE PARK, PLAT No. 2, RECORDED IN PLAT BOOK 55, PAGE 32, LOCATED IN COLUMBIA, BOONE COUNTY, MISSOURI.

PLOT PLAN
LOT 234
SEC 17 - T 48N - R 13W
COLUMBIA, BOONE COUNTY, MISSOURI

## LEGEND:

- 1/2" IRON PIPE
- PERMANENT MONUMENT
- (R) RADIAL LINE
- ——S—— PROPOSED SANITARY SEWER
  ——— PROPOSED LOCATION OF
  - SEWER LATERAL
- PROPOSED SAN. SEWER MANHOLE
  BASED ON DESIGN PLAN
- (XXX.XX TC) PROPOSED TOP OF CURB EL. BASED ON DESIGN PLAN
- FF = XXX.X MINIMUM FINISHED FLOOR
  - ® TRACER BOX