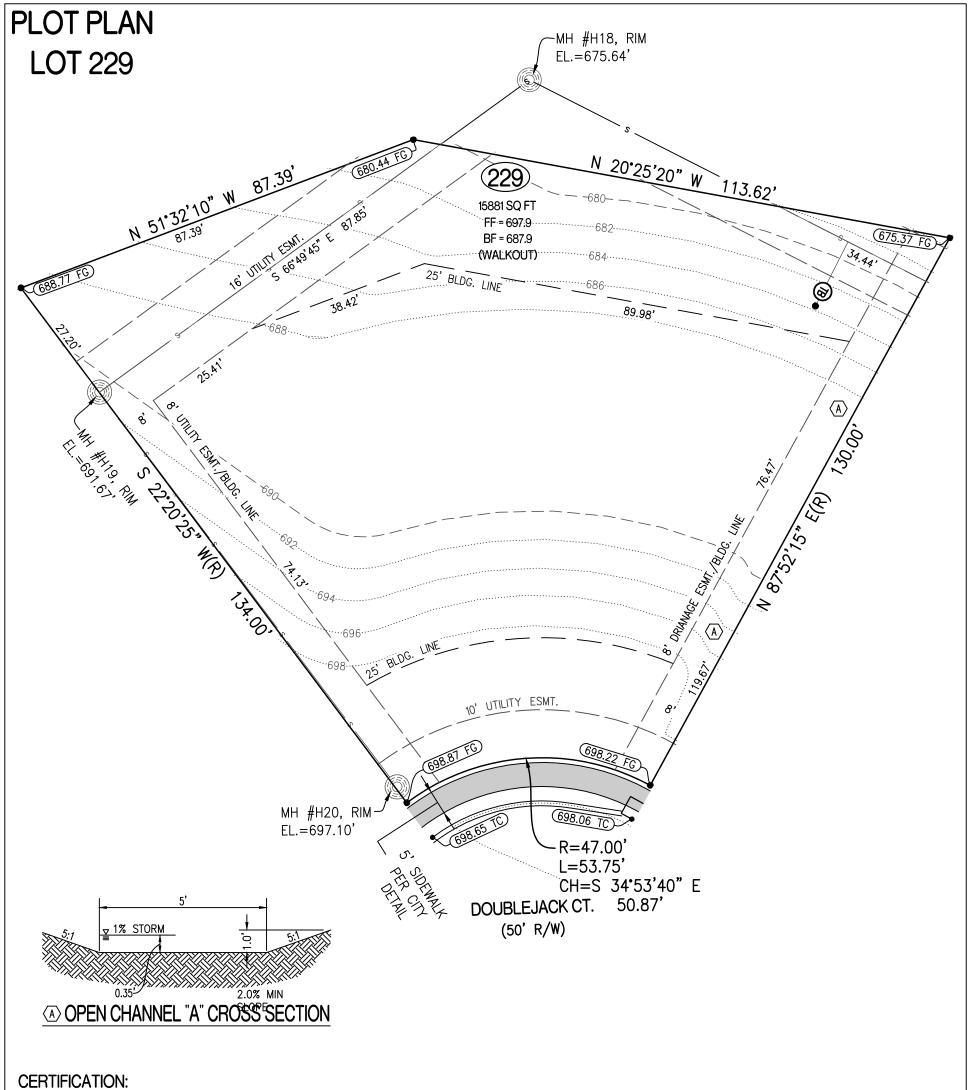

I HEREBY CERTIFY THAT THE ABOVE LOT WAS SURVEYED UNDER MY DIRECTION. I FURTHER STATE THAT THE ABOVE LOT DOES NOT LIE WITHIN THE 100 YEAR FLOOD PLAIN AS ADOPTED BY THE CITY OF COLUMBIA, MISSOURI.

DATE

## LEGEND:

- o 1/2" IRON PIPE
- PERMANENT MONUMENT
- (R) RADIAL LINE
- PROPOSED SANITARY SEWER PROPOSED LOCATION OF
  - SEWER LATERAL PROPOSED SAN. SEWER MANHOLE BASED ON DESIGN PLAN
- (XXX.XX TC) PROPOSED TOP OF CURB EL. BASED ON DESIGN PLAN
- FF = XXX.X MINIMUM FINISHED FLOOR
  - **®** TRACER BOX

## **DESCRIPTION:**

LOT 229 OF BRECKENRIDGE PARK, PLAT No. 2, RECORDED IN PLAT BOOK 55, PAGE 32, LOCATED IN COLUMBIA, BOONE COUNTY, MISSOURI.

| ENGINEERING CONSULTANTS                                      |   |
|--------------------------------------------------------------|---|
| 1000 W. Nifong Blvd., Building 1<br>Columbia, Missouri 65203 | L |

|          | TE NUMBER:<br>151304 | BRECKENRIDGE PARK, PLAT No. 2    | ) |
|----------|----------------------|----------------------------------|---|
| :        | SCALE:               | PLOT PLAN                        |   |
| 5/8/2021 | 1" = 20'             | LOT 229                          |   |
| JFCT:    | DRAWN BY:            | SEC 17 - T 48N - R 13W           |   |
|          |                      | COLUMBIA, BOONE COUNTY, MISSOURI |   |
| 140213   | KWF                  | ADDRESS:                         |   |