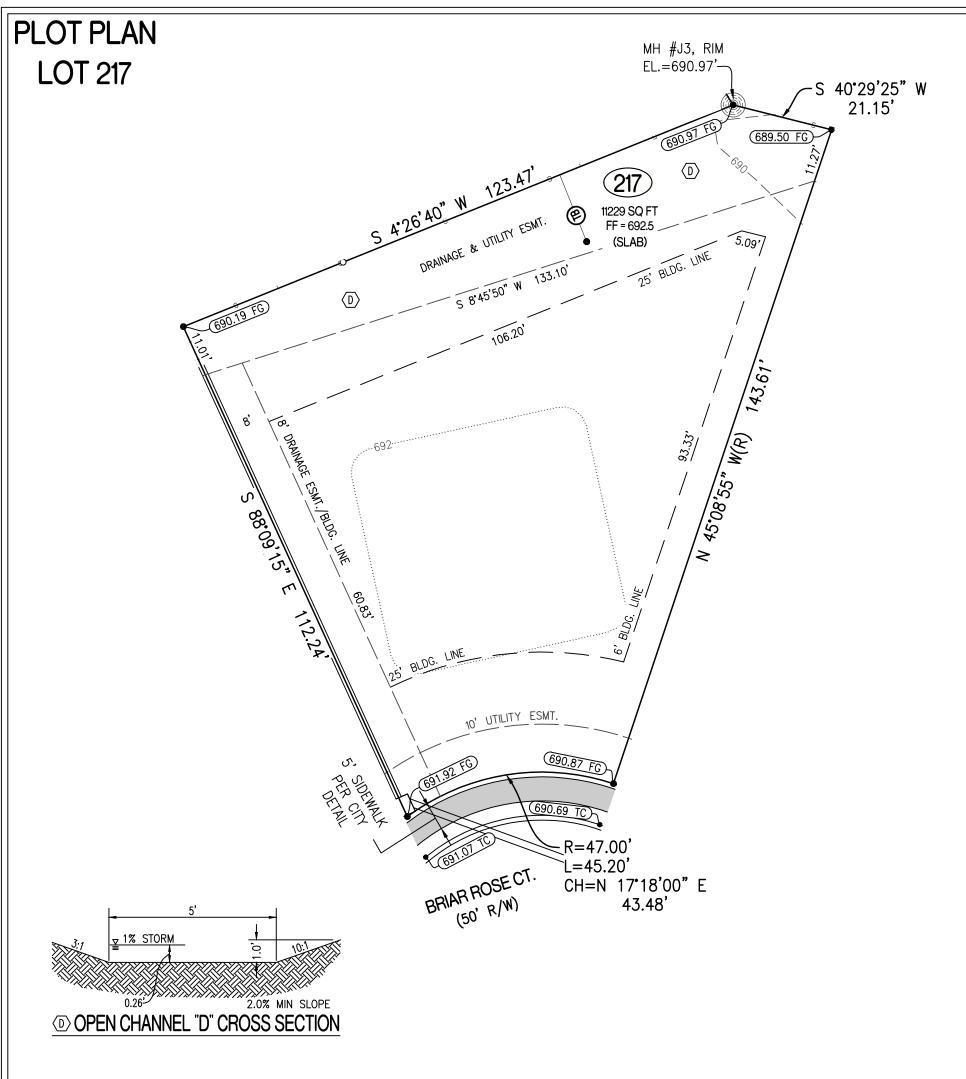

## LEGEND:

- o 1/2" IRON PIPE
- PERMANENT MONUMENT
- (R) RADIAL LINE
- PROPOSED SANITARY SEWER
  PROPOSED LOCATION OF
  SEWER LATERAL
  - PROPOSED SAN. SEWER MANHOLE
    BASED ON DESIGN PLAN
- (XXX.XX TC) PROPOSED TOP OF CURB EL. BASED ON DESIGN PLAN
- FF = XXX.X MINIMUM FINISHED FLOOR
  - TRACER BOX

## **DESCRIPTION:**

LOT 217 OF BRECKENRIDGE PARK, PLAT No. 2, RECORDED IN PLAT BOOK 55, PAGE 32, LOCATED IN COLUMBIA, BOONE COUNTY, MISSOURI.

www.crockettengineering.com

| CORPORATE NUMBER:<br>2000151304 |                                        |
|---------------------------------|----------------------------------------|
| DATE:                           | SCALE:                                 |
| 5/8/2021                        | 1" = 20'                               |
| PROJECT:                        | DRAWN BY:                              |
| 140213                          | KWF                                    |
|                                 | 20001<br>DATE:<br>5/8/2021<br>PROJECT: |

| BRECKENRIDGE PARK, PLAT No. 2 |                                  |
|-------------------------------|----------------------------------|
|                               | PLOT PLAN                        |
|                               | LOT 217                          |
|                               | SEC 17 - T 48N - R 13W           |
|                               | COLUMBIA, BOONE COUNTY, MISSOURI |
| )DRFSS:                       |                                  |