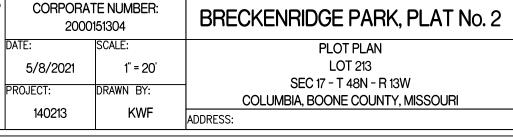

## **PLOT PLAN LOT 213**

## **DESCRIPTION:**

LOT 213 OF BRECKENRIDGE PARK, PLAT No. 2, RECORDED IN PLAT BOOK 55, PAGE 32, LOCATED IN COLUMBIA, BOONE COUNTY, MISSOURI.

| ENGINEERING CONSULTANTS                                      |
|--------------------------------------------------------------|
| 1000 W. Nifong Blvd., Building 1<br>Columbia, Missouri 65203 |