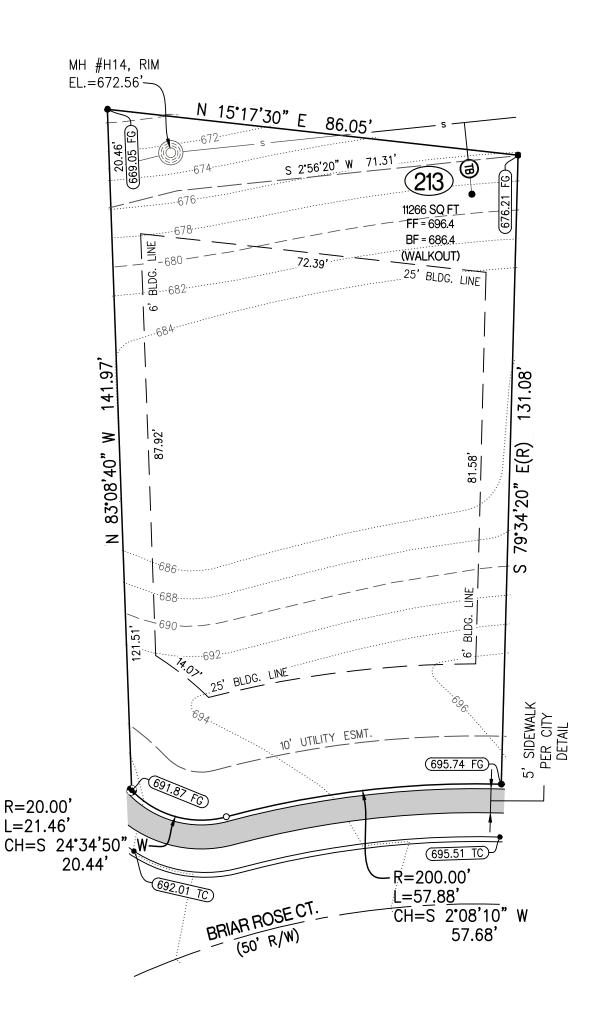

## **PLOT PLAN LOT 213**

## LEGEND:

- o 1/2" IRON PIPE
- PÉRMANENT MONUMENT
- (R) RADIAL LINE
- PROPOSED SANITARY SEWER PROPOSED LOCATION OF SEWER LATERAL
  - PROPOSED SAN. SEWER MANHOLE BASED ON DESIGN PLAN
- (XXX.XX TC) PROPOSED TOP OF CURB EL. BASED ON DESIGN PLAN
- FF = XXX.X MINIMUM FINISHED FLOOR

## **DESCRIPTION:**

LOT 213 OF BRECKENRIDGE PARK, PLAT No. 2, RECORDED IN PLAT BOOK 55, PAGE 32, LOCATED IN COLUMBIA, BOONE COUNTY, MISSOURI.

| ENGINEERING CONSULTANTS                                      |
|--------------------------------------------------------------|
| 1000 W. Nifong Blvd., Building 1<br>Columbia, Missouri 65203 |