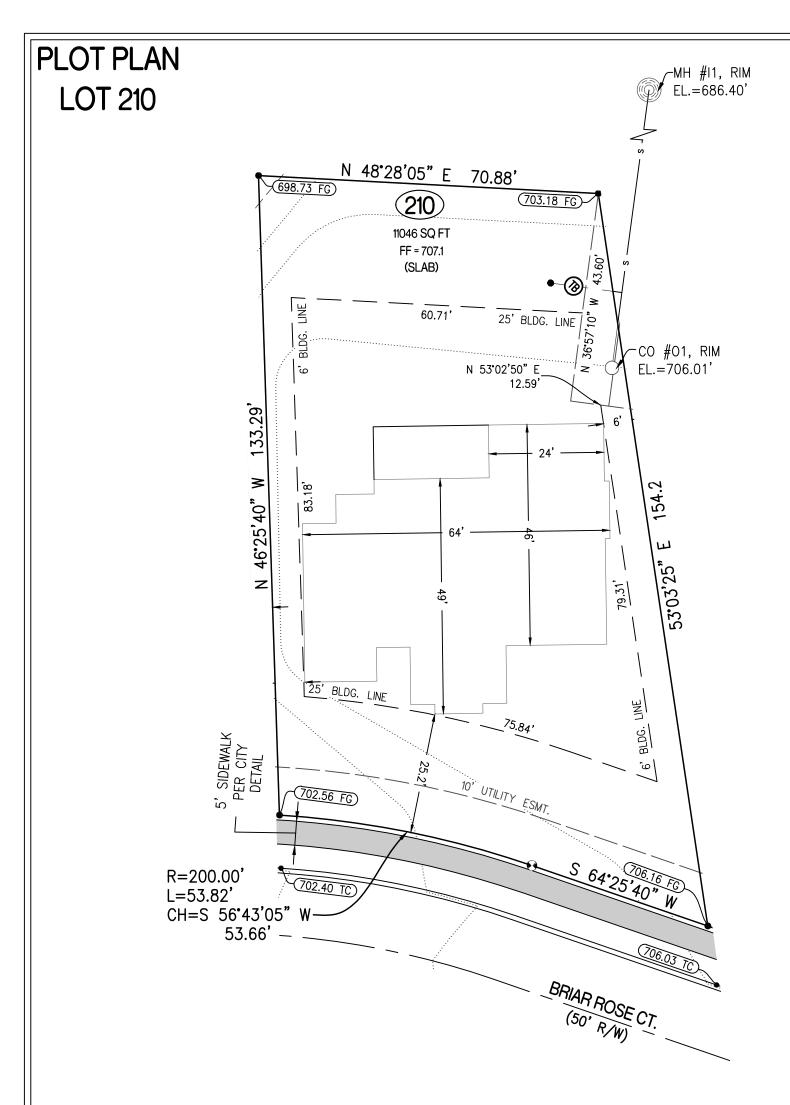

## LEGEND:

- 1/2" IRON PIPE
- PERMANENT MONUMENT
- (R) RADIAL LINE
- PROPOSED SANITARY SEWER
  PROPOSED LOCATION OF
  SEWER LATERAL
  - PROPOSED SAN. SEWER MANHOLE
    BASED ON DESIGN PLAN
- (XXX.XX TC) PROPOSED TOP OF CURB EL.

  BASED ON DESIGN PLAN
- FF = XXX.X MINIMUM FINISHED FLOOR
  - TRACER BOX

## **DESCRIPTION:**

LOT 210 OF BRECKENRIDGE PARK, PLAT No. 2, RECORDED IN PLAT BOOK 55, PAGE 32, LOCATED IN COLUMBIA, BOONE COUNTY, MISSOURI.

|                                  | ENGINEERING CONSULTANTS                    |    |  |
|----------------------------------|--------------------------------------------|----|--|
| 1000 W. Nifong Blvd., Building 1 |                                            |    |  |
|                                  | Columbia, Missouri 65203<br>(573) 447-0292 | PF |  |

www.crockettengineering.com

| 2 | CORPORATE NUMBER: 2000151304            |           | BRECKENRIDGE PARK, PLAT No. 2                              |
|---|-----------------------------------------|-----------|------------------------------------------------------------|
|   | DATE:                                   | SCALE:    | PLOT PLAN                                                  |
|   | 5/8/2021                                | 1" = 20'  | LOT 210                                                    |
|   | , ,,,,,,,,,,,,,,,,,,,,,,,,,,,,,,,,,,,,, | DRAWN BY: | SEC 17 - T 48N - R 13W<br>COLUMBIA, BOONE COUNTY, MISSOURI |
|   | 140213 KWF                              | ADDRESS:  |                                                            |