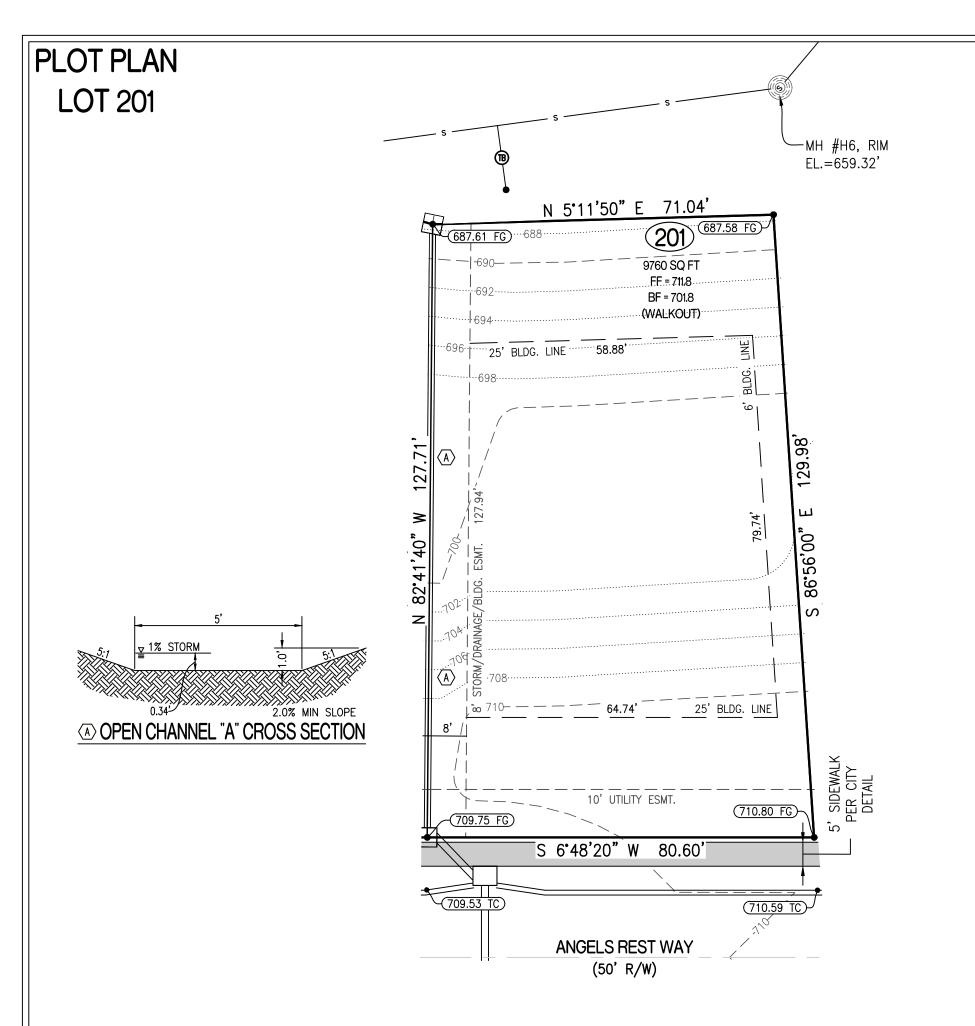

## **DESCRIPTION:**

LOT 201 OF BRECKENRIDGE PARK, PLAT No. 2, RECORDED IN PLAT BOOK 55, PAGE 32, LOCATED IN COLUMBIA, BOONE COUNTY, MISSOURI.

Columbia, Missouri 65203 (573) 447-0292

www.crockettengineering.com

BRECKENRIDGE PARK, PLAT No. 2 PLOT PLAN LOT 201 SEC 17 - T 48N - R 13W COLUMBIA, BOONE COUNTY, MISSOURI

## LEGEND:

- o 1/2" IRON PIPE
- PERMANENT MONUMENT
- (R) RADIAL LINE
- PROPOSED SANITARY SEWER PROPOSED LOCATION OF SEWER LATERAL
  - PROPOSED SAN. SEWER MANHOLE BASED ON DESIGN PLAN
- (XXX.XX TC) PROPOSED TOP OF CURB EL. BASED ON DESIGN PLAN
- FF = XXX.X MINIMUM FINISHED FLOOR
  - **®** TRACER BOX