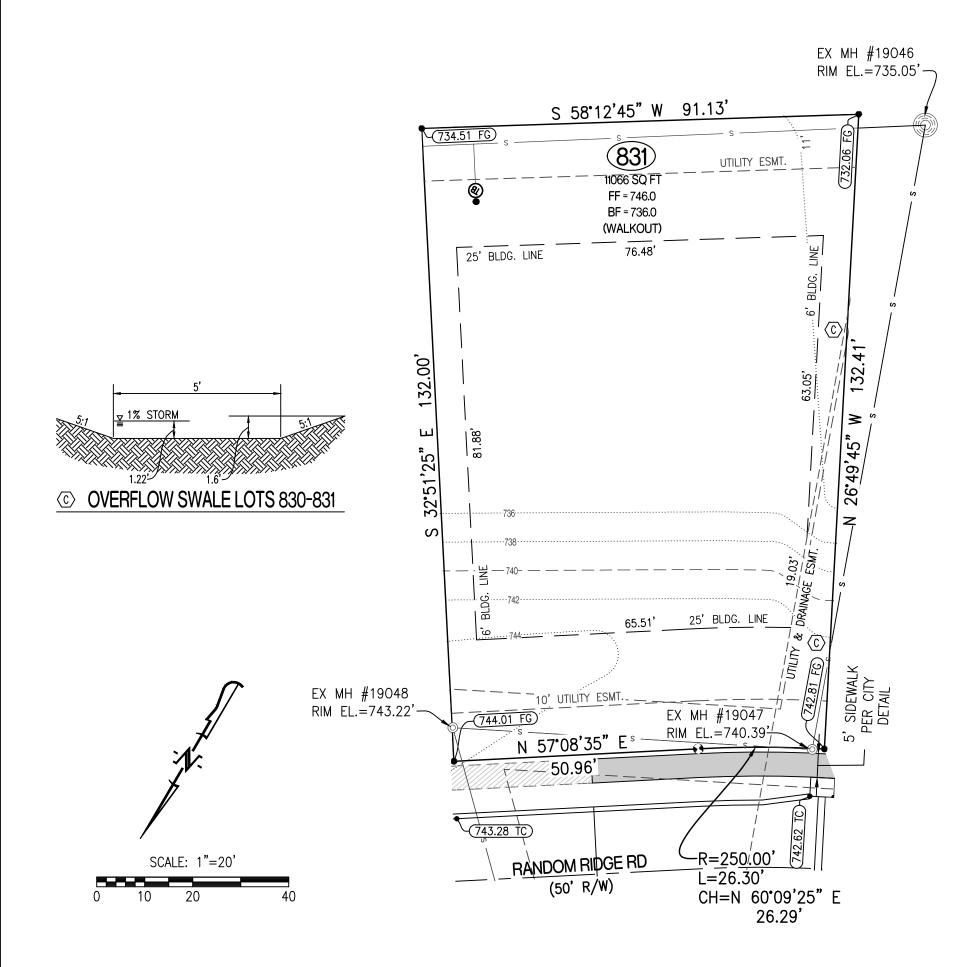

# PLOT PLAN LOT 831

### CERTIFICATION:

I HEREBY CERTIFY THAT THE ABOVE LOT WAS SURVEYED UNDER MY DIRECTION. I FURTHER STATE THAT THE ABOVE LOT DOES NOT LIE WITHIN THE 100 YEAR FLOOD PLAIN AS ADOPTED BY THE CITY OF COLUMBIA, MISSOURI.

DAVID T. BUTCHER, PLS-2002014095 11/16/2020

DATE

## LEGEND:

- o 1/2" IRON PIPE
- PERMANENT MONUMENT
- (R) RADIAL LINE
- PROPOSED SANITARY SEWER
  PROPOSED LOCATION OF
  SEWER LATERAL

(XXX.XX TC) PROPOSED TOP OF CURB EL.

- PROPOSED SAN. SEWER MANHOLE
  BASED ON DESIGN PLAN
- BASED ON DESIGN PLAN
  FF = XXX.X MINIMUM FINISHED FLOOR
- FF = XXX.X MINIMUM FINISHED FLOOR

#### **DESCRIPTION:**

LOT 831 OF THE VINEYARDS, PLAT No. 8, RECORDED IN PLAT BOOK 54, PAGE 55, LOCATED IN COLUMBIA, BOONE COUNTY, MISSOURI.

| CORPORATE NUMBER:<br>2000151304 |           | THE VINEYARDS, PLAT No. 8          |
|---------------------------------|-----------|------------------------------------|
| DATE:                           | SCALE:    | PLOT PLAN                          |
| 2/20/2020                       | 1" = 20'  | LOT 831                            |
| PROJECT:                        | DRAWN BY: | NW QUARTER SEC 22- T 48 N - R 12 W |
|                                 |           | COLUMBIA, BOONE COUNTY, MISSOURI   |
| 041371                          | NMD       | ADDRESS:                           |