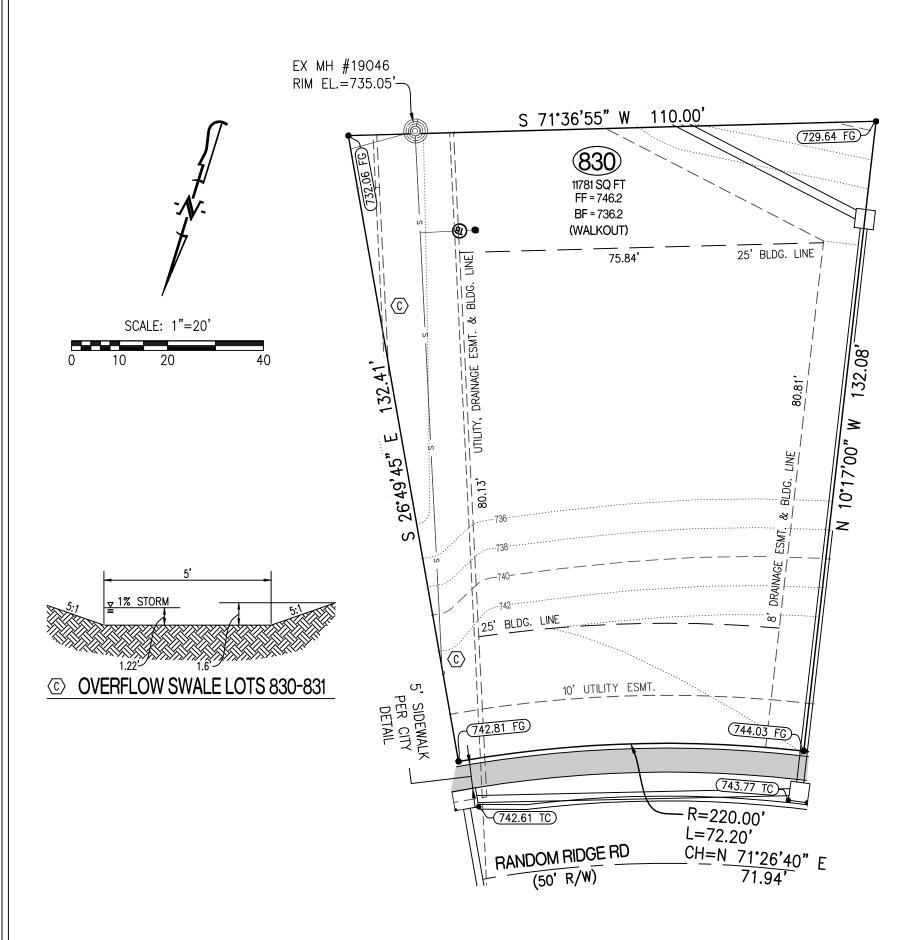

# PLOT PLAN LOT 830

## LEGEND:

- 1/2" IRON PIPE
- PERMANENT MONUMENT
- (R) RADIAL LINE
- PROPOSED SANITARY SEWER
  PROPOSED LOCATION OF
  SEWER LATERAL
- PROPOSED SAN. SEWER MANHOLE
  BASED ON DESIGN PLAN

  (XXX.XX TC) PROPOSED TOP OF CURB EL.
- BASED ON DESIGN PLAN
- FF = XXX.X MINIMUM FINISHED FLOOR

#### **DESCRIPTION:**

LOT 830 OF THE VINEYARDS, PLAT No. 8, RECORDED IN PLAT BOOK 54, PAGE 55, LOCATED IN COLUMBIA, BOONE COUNTY, MISSOURI.