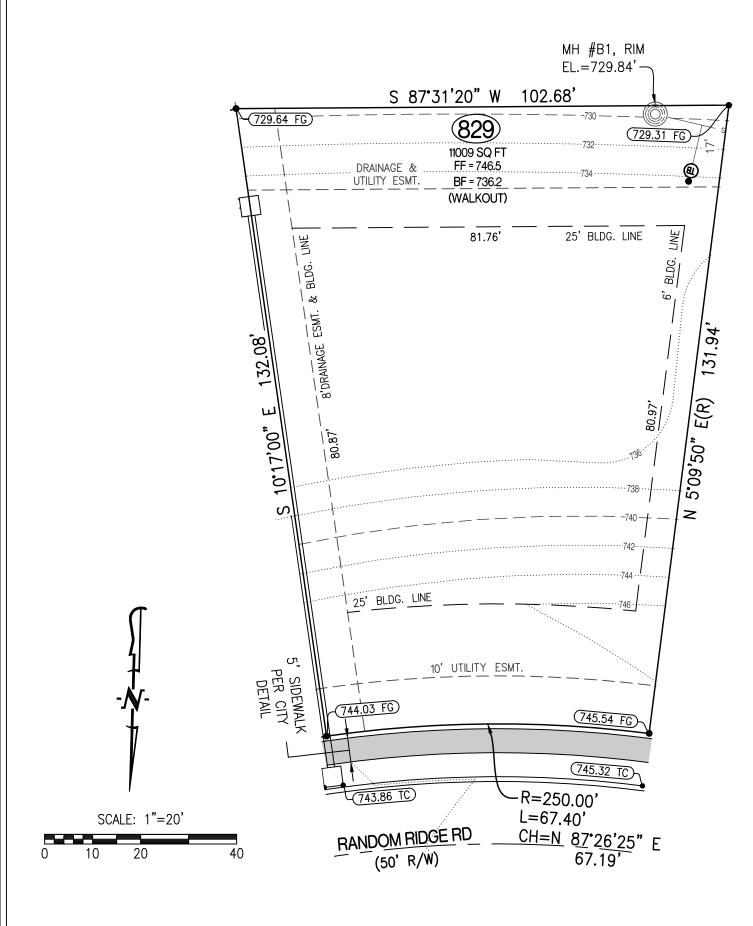

## PLOT PLAN LOT 829

#### LEGEND:

- o 1/2" IRON PIPE
- PERMANENT MONUMENT
- (R) RADIAL LINE
- PROPOSED SANITARY SEWER
  PROPOSED LOCATION OF
  SEWER LATERAL
- PROPOSED SAN. SEWER MANHOLE
  BASED ON DESIGN PLAN

  (XXX.XX TC) PROPOSED TOP OF CURB EL.
- BASED ON DESIGN PLAN
  FF = XXX.X MINIMUM FINISHED FLOOR
- TRACER BOX

### DESCRIPTION:

LOT 829 OF THE VINEYARDS, PLAT No. 8, RECORDED IN PLAT BOOK 54, PAGE 55, LOCATED IN COLUMBIA, BOONE COUNTY, MISSOURI.

# ENGINEERING CONSULTANTS

1000 W. Nifong Blvd., Building 1 Columbia, Missouri 65203 (573) 447-0292

www.crockettengineering.com

| CORPORATE NUMBER:<br>2000151304 |           | THE VINEYARDS, PLAT No. 8                                              |
|---------------------------------|-----------|------------------------------------------------------------------------|
| DATE:                           | SCALE:    | PLOT PLAN                                                              |
| 2/20/2020                       | 1" = 20'  | LOT 829                                                                |
| PROJECT:                        | DRAWN BY: | NW QUARTER SEC 22- T 48 N - R 12 W<br>COLUMBIA, BOONE COUNTY, MISSOURI |
| 041371                          | NMD       | ADDRESS:                                                               |