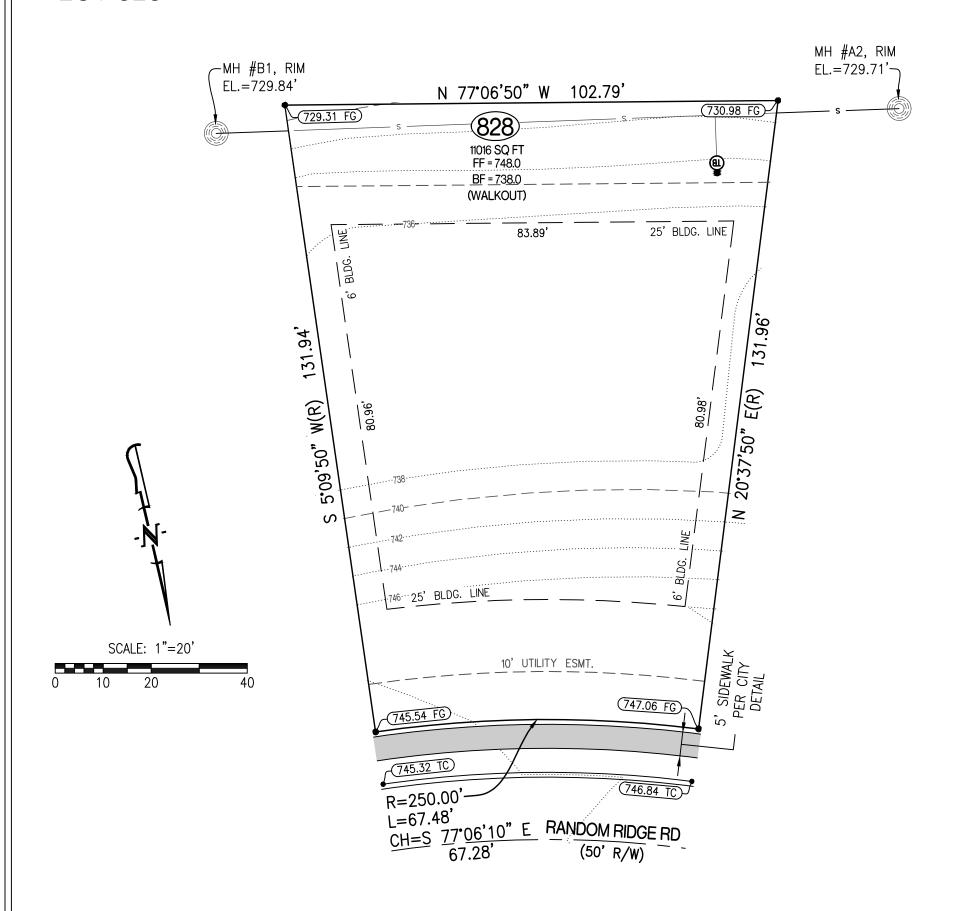

## **PLOT PLAN LOT 828**

## LEGEND:

- o 1/2" IRON PIPE
- PERMANENT MONUMENT
- (R) RADIAL LINE
- PROPOSED SANITARY SEWER PROPOSED LOCATION OF SEWER LATERAL
  - PROPOSED SAN. SEWER MANHOLE BASED ON DESIGN PLAN
- (XXX.XX TC) PROPOSED TOP OF CURB EL. BASED ON DESIGN PLAN FF = XXX.X MINIMUM FINISHED FLOOR
  - TRACER BOX

## **DESCRIPTION:**

LOT 828 OF THE VINEYARDS, PLAT No. 8, RECORDED IN PLAT BOOK 54, PAGE 55, LOCATED IN COLUMBIA, BOONE COUNTY, MISSOURI.

| CROCKETT                                                                       | CORPORATE NUMBER:<br>2000151304 |                    | THE VINEYARDS, PLAT No. 8                                  |
|--------------------------------------------------------------------------------|---------------------------------|--------------------|------------------------------------------------------------|
| 1000 W. Nifong Blvd., Building 1<br>Columbia, Missouri 65203<br>(573) 447-0292 | 2/20/2020                       | SCALE:<br>1" = 20' | PLOT PLAN<br>LOT 828<br>NW QUARTER SEC 22- T 48 N - R 12 W |
| www.crockettengineering.com                                                    | 041371                          | NMD                | COLUMBIA, BOONE COUNTY, MISSOURI ADDRESS:                  |