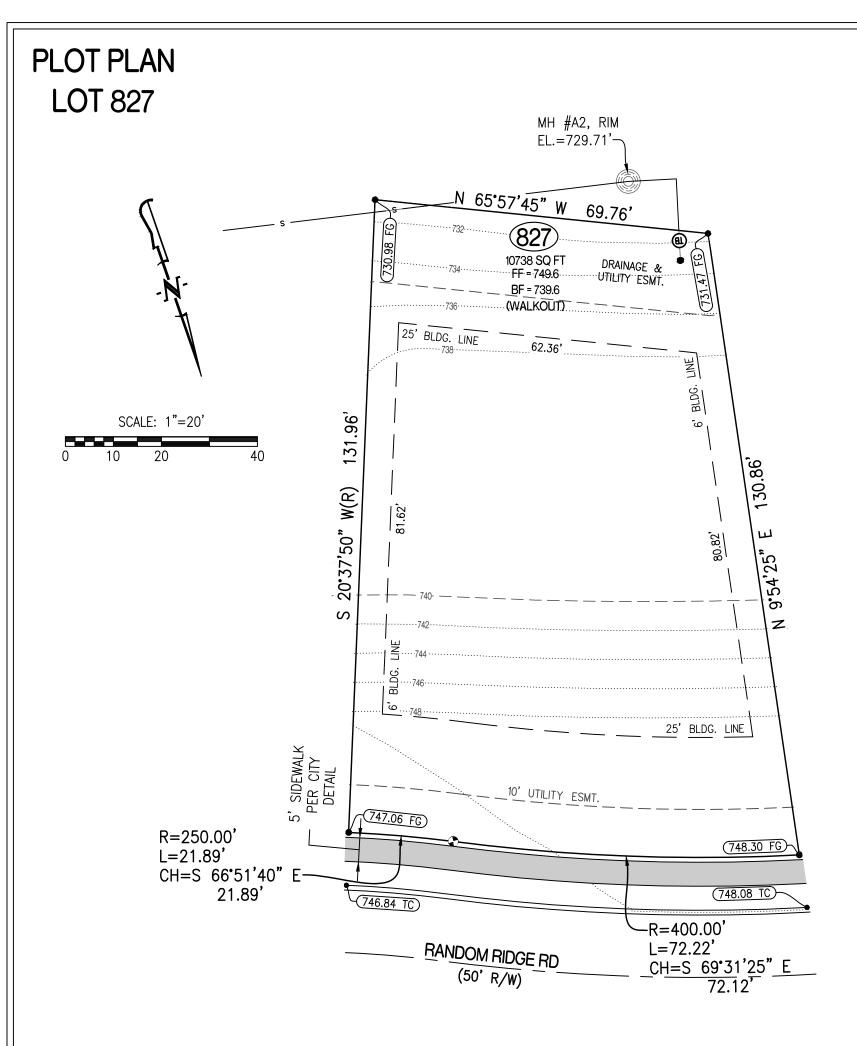

## LEGEND:

- 1/2" IRON PIPE
- PERMANENT MONUMENT
- (R) RADIAL LINE
- PROPOSED SANITARY SEWER PROPOSED LOCATION OF SEWER LATERAL
  - ( ) PROPOSED SAN. SEWER MANHOLE BASED ON DESIGN PLAN
- (XXX.XX TC) PROPOSED TOP OF CURB EL. BASED ON DESIGN PLAN
- FF = XXX.X MINIMUM FINISHED FLOOR
  - **®** TRACER BOX

## **DESCRIPTION:**

LOT 827 OF THE VINEYARDS, PLAT No. 8, RECORDED IN PLAT BOOK 54, PAGE 55, LOCATED IN COLUMBIA, BOONE COUNTY, MISSOURI.

| CROCKETT                                                     | CORPORATE NUMBER: 2000151304 |                    | THE VINEYARDS, PLAT No. 8                                  |
|--------------------------------------------------------------|------------------------------|--------------------|------------------------------------------------------------|
| 1000 W. Nifong Blvd., Building 1<br>Columbia, Missouri 65203 | DATE:<br>2/20/2020           | SCALE:<br>1" = 20' | PLOT PLAN<br>LOT 827<br>NW QUARTER SEC 22- T 48 N - R 12 W |
| (573) 447-0292 www.crockettengineering.com                   | PROJECT:<br>041371           | DRAWN BY:  NMD     | COLUMBIA, BOONE COUNTY, MISSOURI  ADDRESS:                 |
|                                                              |                              |                    |                                                            |