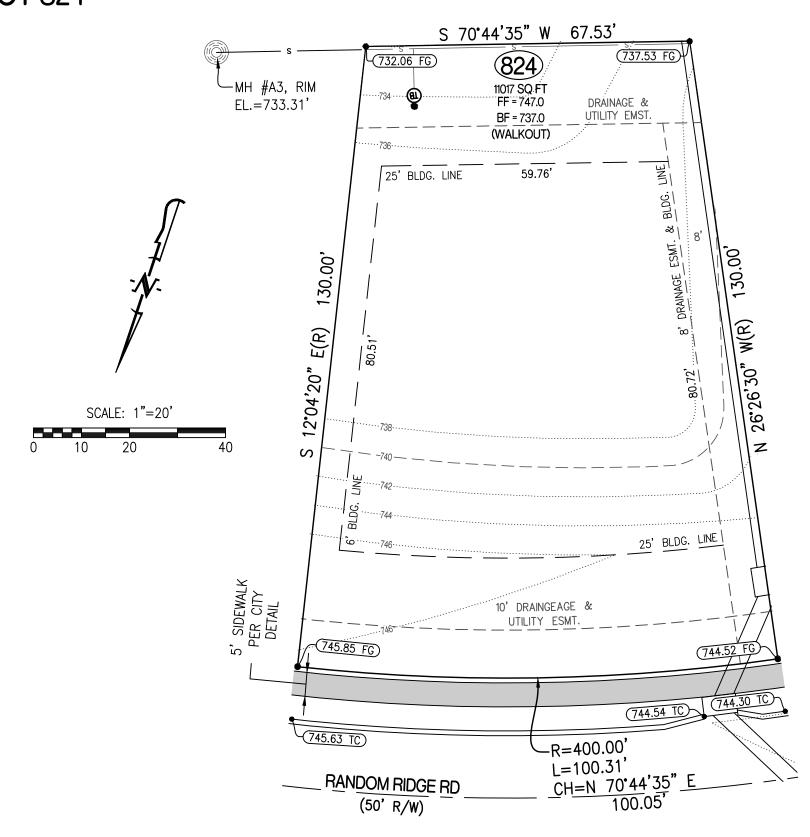

## PLOT PLAN LOT 824

#### **CERTIFICATION:**

I HEREBY CERTIFY THAT THE ABOVE LOT WAS SURVEYED UNDER MY DIRECTION. I FURTHER STATE THAT THE ABOVE LOT DOES NOT LIE WITHIN THE 100 YEAR FLOOD PLAIN AS ADOPTED BY THE CITY OF COLUMBIA, MISSOURI.

### LEGEND:

- 1/2" IRON PIPE
- PERMANENT MONUMENT
- (R) RADIAL LINE
- PROPOSED SANITARY SEWER
  PROPOSED LOCATION OF
  SEWER LATERAL
  - PROPOSED SAN. SEWER MANHOLE
    BASED ON DESIGN PLAN
- XXX.XX TC PROPOSED TOP OF CURB EL.

  BASED ON DESIGN PLAN

FF = XXX.X MINIMUM FINISHED FLOOR

B TRACER BOX

#### DESCRIPTION:

LOT 824 OF THE VINEYARDS, PLAT No. 8, RECORDED IN PLAT BOOK 54, PAGE 55, LOCATED IN COLUMBIA, BOONE COUNTY, MISSOURI.

# ENGINEERING CONSULTANTS

1000 W. Nifong Blvd., Building 1 Columbia, Missouri 65203 (573) 447-0292

| (0/0) 44/ 02/2              |
|-----------------------------|
| www.crockettengineering.com |

| CORPORATE NUMBER:<br>2000151304 |           | THE VINEYARDS, PLAT No. 8          |
|---------------------------------|-----------|------------------------------------|
| DATE:                           | SCALE:    | PLOT PLAN                          |
| 2/20/2020                       | 1" = 20'  | LOT 824                            |
| PROJECT:                        | DRAWN BY: | NW QUARTER SEC 22- T 48 N - R 12 W |
| 041371                          | NMD       | COLUMBIA, BOONE COUNTY, MISSOURI   |
|                                 |           | ADDRESS:                           |