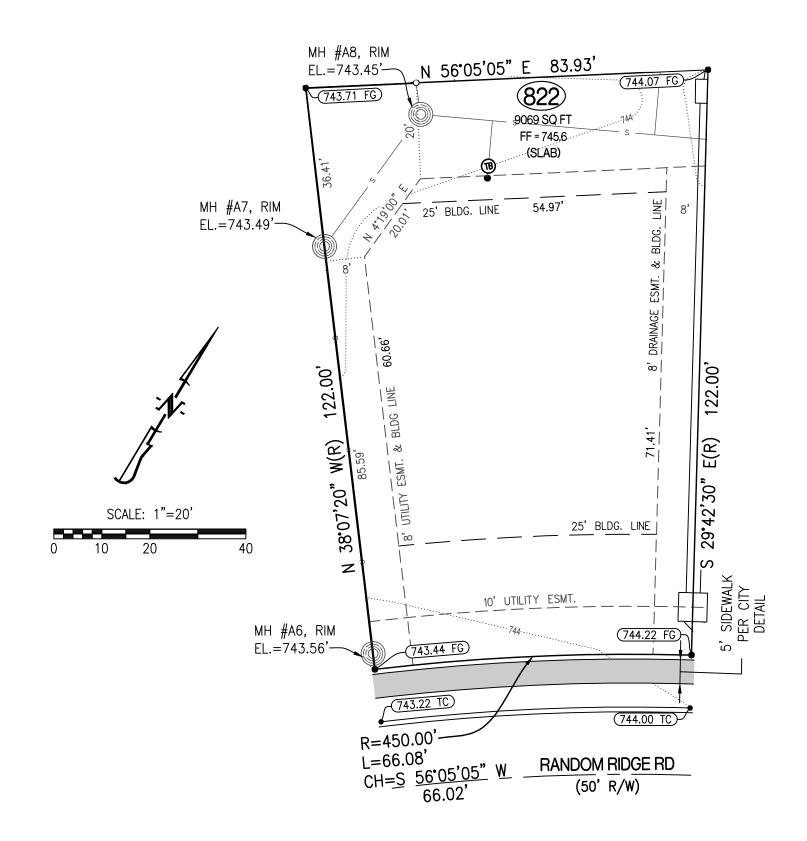

# **PLOT PLAN LOT 822**

## LEGEND:

- 1/2" IRON PIPE
- PERMANENT MONUMENT
- (R) RADIAL LINE
- PROPOSED SANITARY SEWER PROPOSED LOCATION OF SEWER LATERAL
- O PROPOSED SAN. SEWER MANHOLE BASED ON DESIGN PLAN (XXX.XX TC) PROPOSED TOP OF CURB EL.
- BASED ON DESIGN PLAN
- FF = XXX.X MINIMUM FINISHED FLOOR

#### **®** TRACER BOX

## **DESCRIPTION:**

LOT 822 OF THE VINEYARDS, PLAT No. 8, RECORDED IN PLAT BOOK 54, PAGE 55, LOCATED IN COLUMBIA, BOONE COUNTY, MISSOURI.

| ENGINEERING CONSULTANTS |
|-------------------------|

1000 W. Nifong Blvd., Building 1 Columbia, Missouri 65203