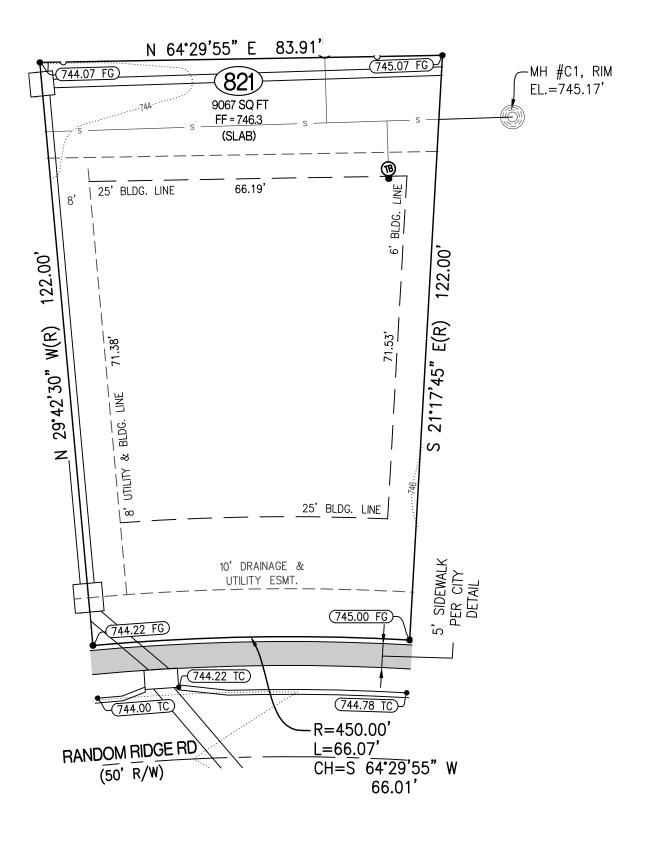

## **PLOT PLAN** LOT 821

## LEGEND:

- o 1/2" IRON PIPE
- PERMANENT MONUMENT
- (R) RADIAL LINE
- PROPOSED SANITARY SEWER PROPOSED LOCATION OF SEWER LATERAL
- PROPOSED SAN. SEWER MANHOLE BASED ON DESIGN PLAN (XXX.XX TC) PROPOSED TOP OF CURB EL.
- BASED ON DESIGN PLAN FF = XXX.X MINIMUM FINISHED FLOOR
  - **®** TRACER BOX

THE VINEYARDS PLAT No. 8

## DESCRIPTION:

LOT 821 OF THE VINEYARDS, PLAT No. 8, RECORDED IN PLAT BOOK 54, PAGE 55, LOCATED IN COLUMBIA, BOONE COUNTY, MISSOURI.

|                                                              | 2000      | 151304    |                                               |
|--------------------------------------------------------------|-----------|-----------|-----------------------------------------------|
| ENGINEERING CONSULTANTS                                      | DATE:     | SCALE:    | PLOT PLAN                                     |
| 1000 W. Nifong Blvd., Building 1<br>Columbia, Missouri 65203 | 2/20/2020 | 1" = 20'  | LOT 821<br>NW QUARTER SEC 22- T 48 N - R 12 W |
| (573) 447-0292                                               | PROJECT:  | DRAWN BY: | COLUMBIA, BOONE COUNTY, MISSOURI              |
| www.crockettengineering.com                                  | 041371    | NMD       | ADDRESS:                                      |
|                                                              |           |           |                                               |