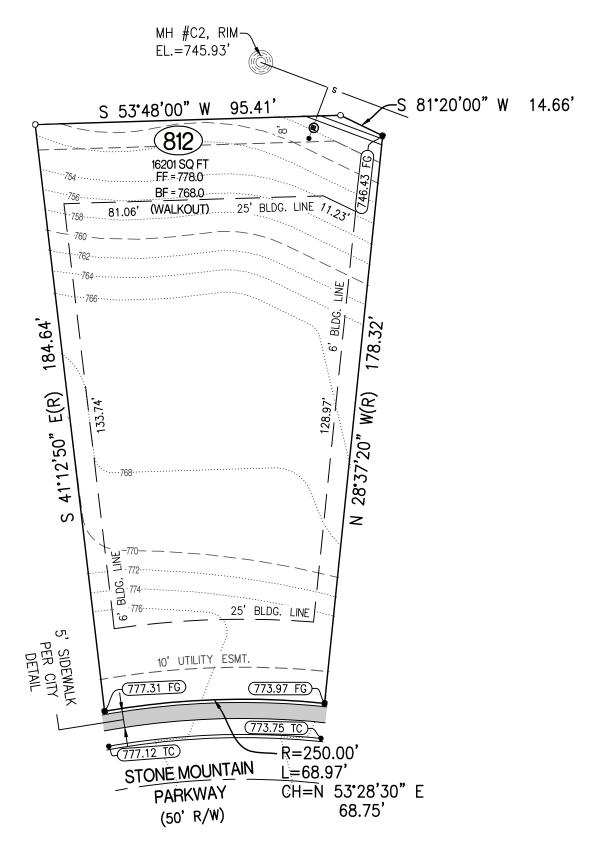

## PLOT PLAN LOT 812

## LEGEND:

- o 1/2" IRON PIPE
- PERMANENT MONUMENT
- (R) RADIAL LINE
- PROPOSED SANITARY SEWER
  PROPOSED LOCATION OF
  SEWER LATERAL
  - PROPOSED SAN. SEWER MANHOLE
    BASED ON DESIGN PLAN
- (XXX.XX TC) PROPOSED TOP OF CURB EL. BASED ON DESIGN PLAN

FF = XXX.X MINIMUM FINISHED FLOOR

B TRACER BOX

## DESCRIPTION:

LOT 812 OF THE VINEYARDS, PLAT No. 8, RECORDED IN PLAT BOOK 54, PAGE 55, LOCATED IN COLUMBIA, BOONE COUNTY, MISSOURI.

1000 W. Nifong Blvd., Building 1 Columbia, Missouri 65203 (573) 447-0292

www.crockettengineering.com

| , | CORPORATE NUMBER: 2000151304 |           | THE VINEYARDS, PLAT No. 8                   |
|---|------------------------------|-----------|---------------------------------------------|
|   | DATE:                        | SCALE:    | PLOT PLAN                                   |
|   | 2/20/2020                    | 1" = 30'  | LOT 812  NW QUARTER SEC 22- T 48 N - R 12 W |
|   | PROJECT:                     | DRAWN BY: |                                             |
|   | 041371                       | NMD       | COLUMBIA, BOONE COUNTY, MISSOURI            |
|   | 041371                       | NIVID     | ADDRESS:                                    |