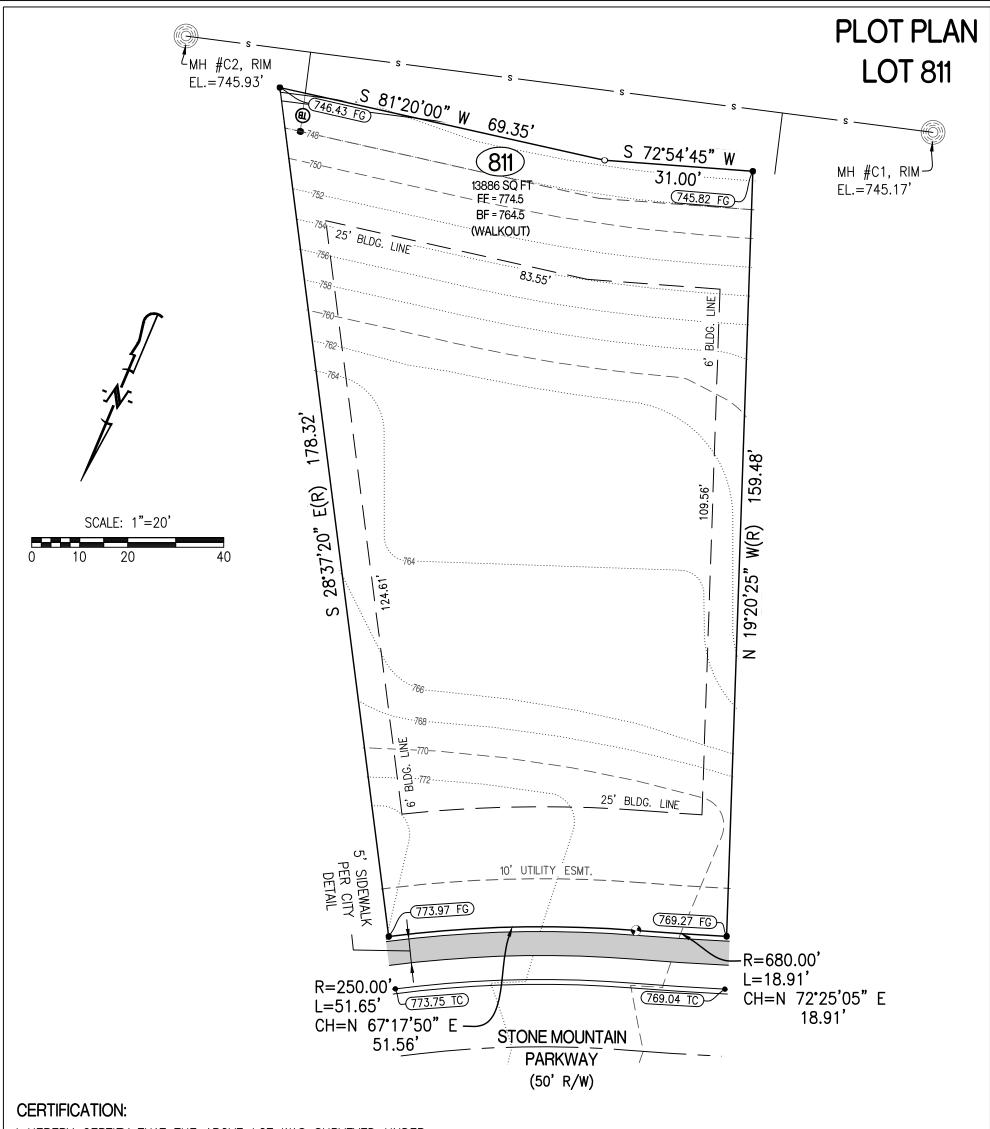

## **DESCRIPTION:**

LOT 811 OF THE VINEYARDS, PLAT No. 8, RECORDED IN PLAT BOOK 54, PAGE 55, LOCATED IN COLUMBIA, BOONE COUNTY, MISSOURI.

## LEGEND:

- 1/2" IRON PIPE
- PERMANENT MONUMENT
- (R) RADIAL LINE
- -S--- PROPOSED SANITARY SEWER PROPOSED LOCATION OF
  - SEWER LATERAL ( ) PROPOSED SAN. SEWER MANHOLE
- BASED ON DESIGN PLAN (XXX.XX TC) PROPOSED TOP OF CURB EL.
- BASED ON DESIGN PLAN FF = XXX.X MINIMUM FINISHED FLOOR **®** TRACER BOX

ENGINEERING CO

| CROCKETT                                                     | CORPORATE NUMBER:<br>2000151304 |           | THE VINEYARDS, PLAT No. 8                     |
|--------------------------------------------------------------|---------------------------------|-----------|-----------------------------------------------|
| ENGINEERING CONSULTANTS                                      | DATE:                           | SCALE:    | PLOT PLAN                                     |
| 1000 W. Nifong Blvd., Building 1<br>Columbia, Missouri 65203 | 2/20/2020                       | 1" = 20'  | LOT 811<br>NW QUARTER SEC 22- T 48 N - R 12 W |
| (573) 447-0292                                               | PROJECT:                        | DRAWN BY: | •                                             |
| www.crockettengineering.com                                  | 041371                          | NMD       | COLUMBIA, BOONE COUNTY, MISSOURI ADDRESS:     |
|                                                              |                                 |           |                                               |