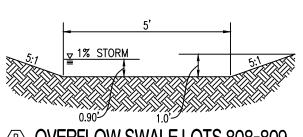

# PLOT PLAN LOT 809

-MH #C1, RIM EL.=745.17'

**® OVERFLOW SWALE LOTS 808-809** 

S 64°29'55" W

744.91 FG)

(809)

11580 SQ FT FF = 764.3 BF = 754.3 65.37'

744.07 FG)