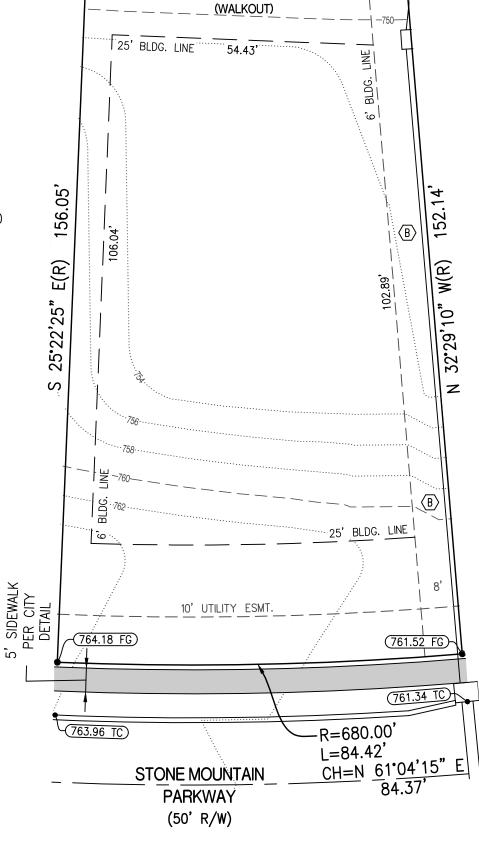

# PLOT PLAN LOT 809

-MH #C1, RIM EL.=745.17'

**® OVERFLOW SWALE LOTS 808-809** 

S 64°29'55" W

744.91 FG)

(809)

11580 SQ FT FF = 764.3 BF = 754.3 65.37'

744.07 FG)

### LEGEND:

- ∘ 1/2" IRON PIPE
- PERMANENT MONUMENT
- (R) RADIAL LINE
- PROPOSED SANITARY SEWER
  PROPOSED LOCATION OF
  SEWER LATERAL
- PROPOSED SAN. SEWER MANHOLE
  BASED ON DESIGN PLAN
- (XXX.XX TC) PROPOSED TOP OF CURB EL. BASED ON DESIGN PLAN
- FF = XXX.X MINIMUM FINISHED FLOOR

#### DESCRIPTION:

LOT 809 OF THE VINEYARDS, PLAT No. 8, RECORDED IN PLAT BOOK 54, PAGE 55, LOCATED IN COLUMBIA, BOONE COUNTY, MISSOURI.