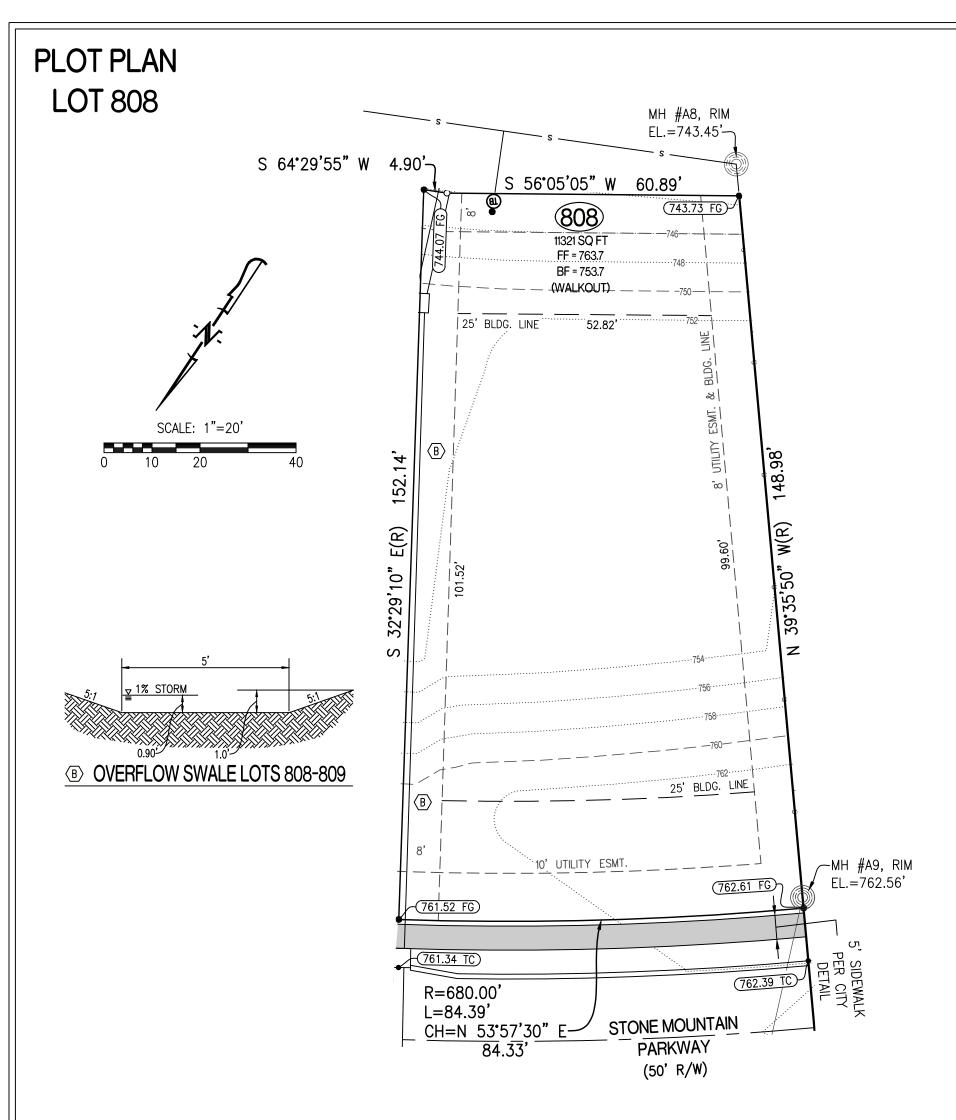

## LEGEND:

- 1/2" IRON PIPE
- PERMANENT MONUMENT
- (R) RADIAL LINE
- PROPOSED SANITARY SEWER
  PROPOSED LOCATION OF
  SEWER LATERAL
- PROPOSED SAN. SEWER MANHOLE
  BASED ON DESIGN PLAN

  (XXX.XX TC) PROPOSED TOP OF CURB EL.
- BASED ON DESIGN PLAN
  FF = XXX.X MINIMUM FINISHED FLOOR
  - ® TRACER BOX

## **DESCRIPTION:**

LOT 808 OF THE VINEYARDS, PLAT No. 8, RECORDED IN PLAT BOOK 54, PAGE 55, LOCATED IN COLUMBIA, BOONE COUNTY, MISSOURI.