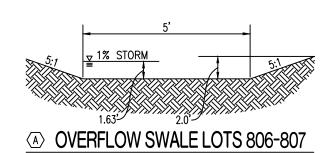

  (XXX.XX TC) PROPOSED TOP OF CURB EL.

BASED ON DESIGN PLAN FF = XXX.X MINIMUM FINISHED FLOOR

® TRACER BOX