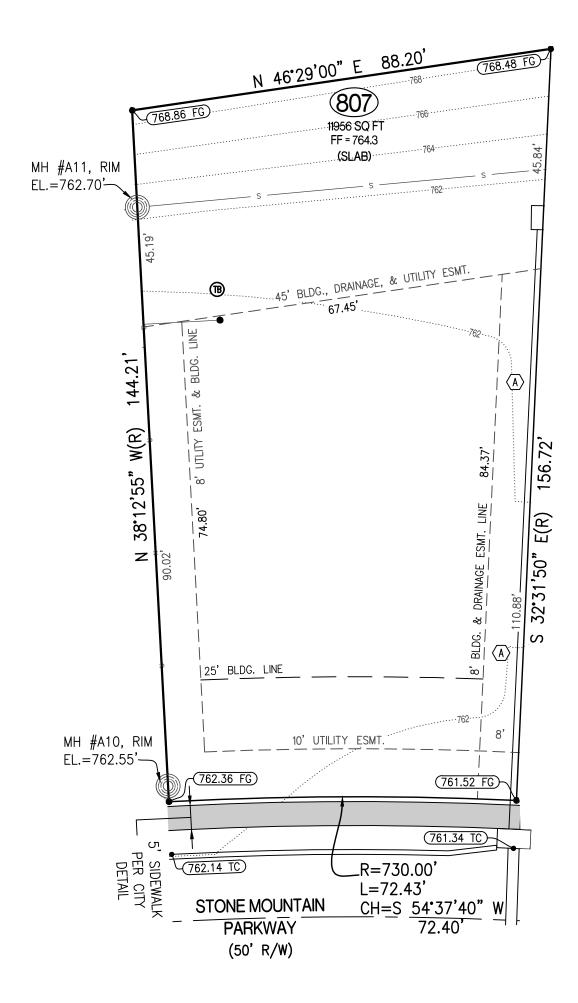

## PLOT PLAN LOT 807

## **CERTIFICATION:**

I HEREBY CERTIFY THAT THE ABOVE LOT WAS SURVEYED UNDER MY DIRECTION. I FURTHER STATE THAT THE ABOVE LOT DOES NOT LIE WITHIN THE 100 YEAR FLOOD PLAIN AS ADOPTED BY THE CITY OF COLUMBIA, MISSOURI.

DAVID T. BUTCHER, PLS-2002014095 11/16/2020

DATE

LEGEND:

- o 1/2" IRON PIPE
- PERMANENT MONUMENT
- (R) RADIAL LINE
- PROPOSED SANITARY SEWER
  PROPOSED LOCATION OF
  SEWER LATERAL
- PROPOSED SAN. SEWER MANHOLE
  BASED ON DESIGN PLAN

  (XXX.XX TC) PROPOSED TOP OF CURB EL.

BASED ON DESIGN PLAN FF = XXX.X MINIMUM FINISHED FLOOR

® TRACER BOX

## **DESCRIPTION:**

LOT 807 OF THE VINEYARDS, PLAT No. 8, RECORDED IN PLAT BOOK 54, PAGE 55, LOCATED IN COLUMBIA, BOONE COUNTY, MISSOURI.

1000 W. Nifong Blvd., Building 1 Columbia, Missouri 65203 (573) 447-0292