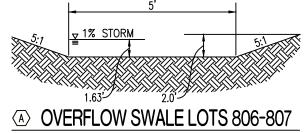

## LEGEND:

- 1/2" IRON PIPE
- PERMANENT MONUMENT
- (R) RADIAL LINE
- PROPOSED SANITARY SEWER
  PROPOSED LOCATION OF
  SEWER LATERAL
  - PROPOSED SAN. SEWER MANHOLE
    BASED ON DESIGN PLAN
- (XXX.XX TC) PROPOSED TOP OF CURB EL. BASED ON DESIGN PLAN
- FF = XXX.X MINIMUM FINISHED FLOOR