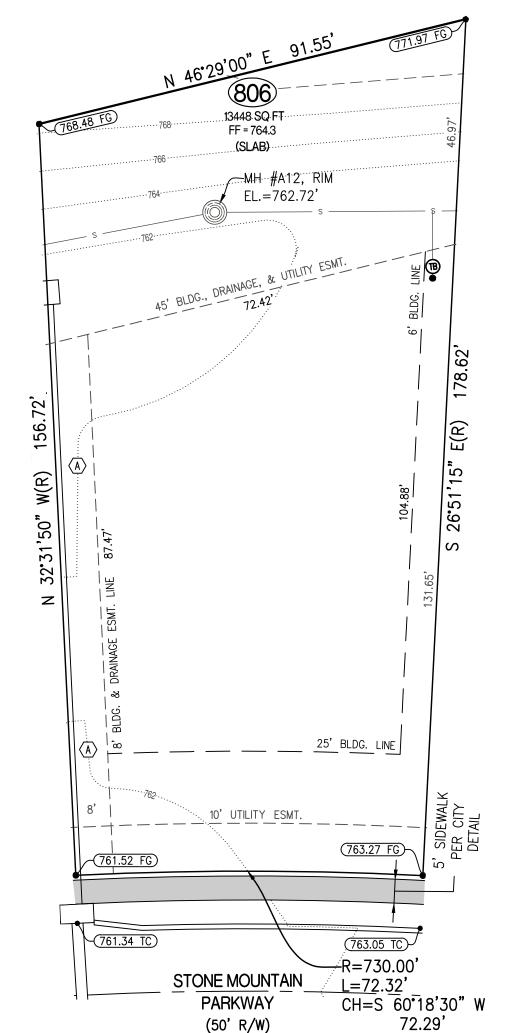

## PLOT PLAN LOT 806

## DESCRIPTION:

LOT 806 OF THE VINEYARDS, PLAT No. 8, RECORDED IN PLAT BOOK 54, PAGE 55, LOCATED IN COLUMBIA, BOONE COUNTY, MISSOURI.

1000 W. Nifong Blvd., Building 1 Columbia, Missouri 65203 (573) 447-0292

## LEGEND:

- 1/2" IRON PIPE
- PERMANENT MONUMENT
- (R) RADIAL LINE
- PROPOSED SANITARY SEWER
  PROPOSED LOCATION OF
  SEWER LATERAL
  - PROPOSED SAN. SEWER MANHOLE
    BASED ON DESIGN PLAN
- (XXX.XX TC) PROPOSED TOP OF CURB EL. BASED ON DESIGN PLAN
- FF = XXX.X MINIMUM FINISHED FLOOR