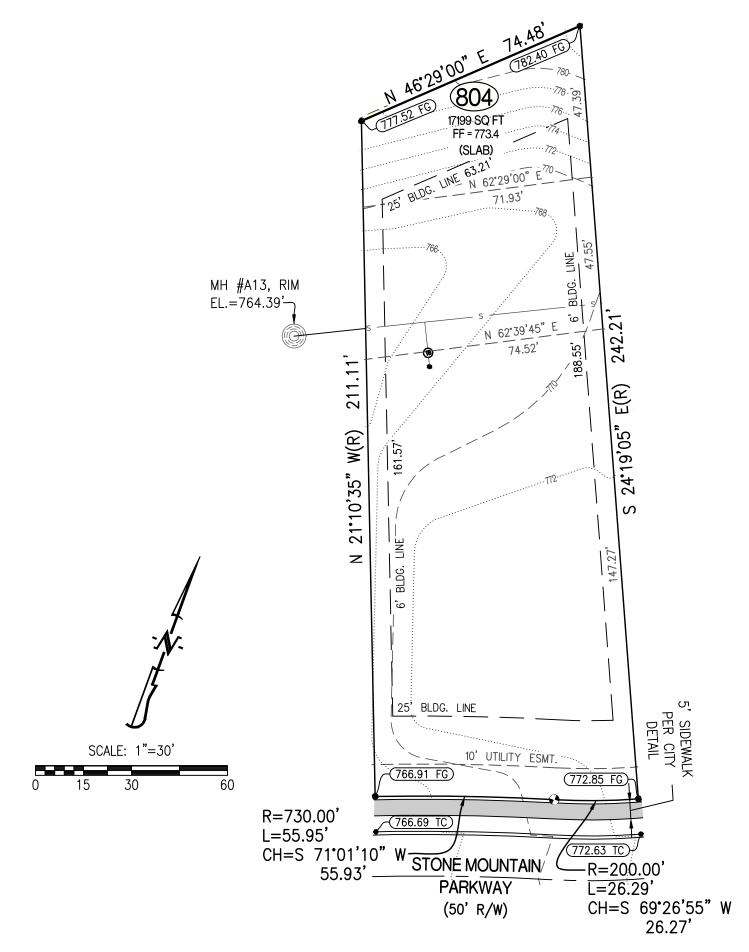

# **PLOT PLAN LOT 804**

## LEGEND:

- o 1/2" IRON PIPE
- PÉRMANENT MONUMENT
- (R) RADIAL LINE
- PROPOSED SANITARY SEWER PROPOSED LOCATION OF SEWER LATERAL
- O PROPOSED SAN. SEWER MANHOLE BASED ON DESIGN PLAN (XXX.XX TC) PROPOSED TOP OF CURB EL.
- BASED ON DESIGN PLAN FF = XXX.X MINIMUM FINISHED FLOOR
  - **®** TRACER BOX

#### **DESCRIPTION:**

LOT 804 OF THE VINEYARDS, PLAT No. 8, RECORDED IN PLAT BOOK 54, PAGE 55, LOCATED IN COLUMBIA, BOONE COUNTY, MISSOURI.