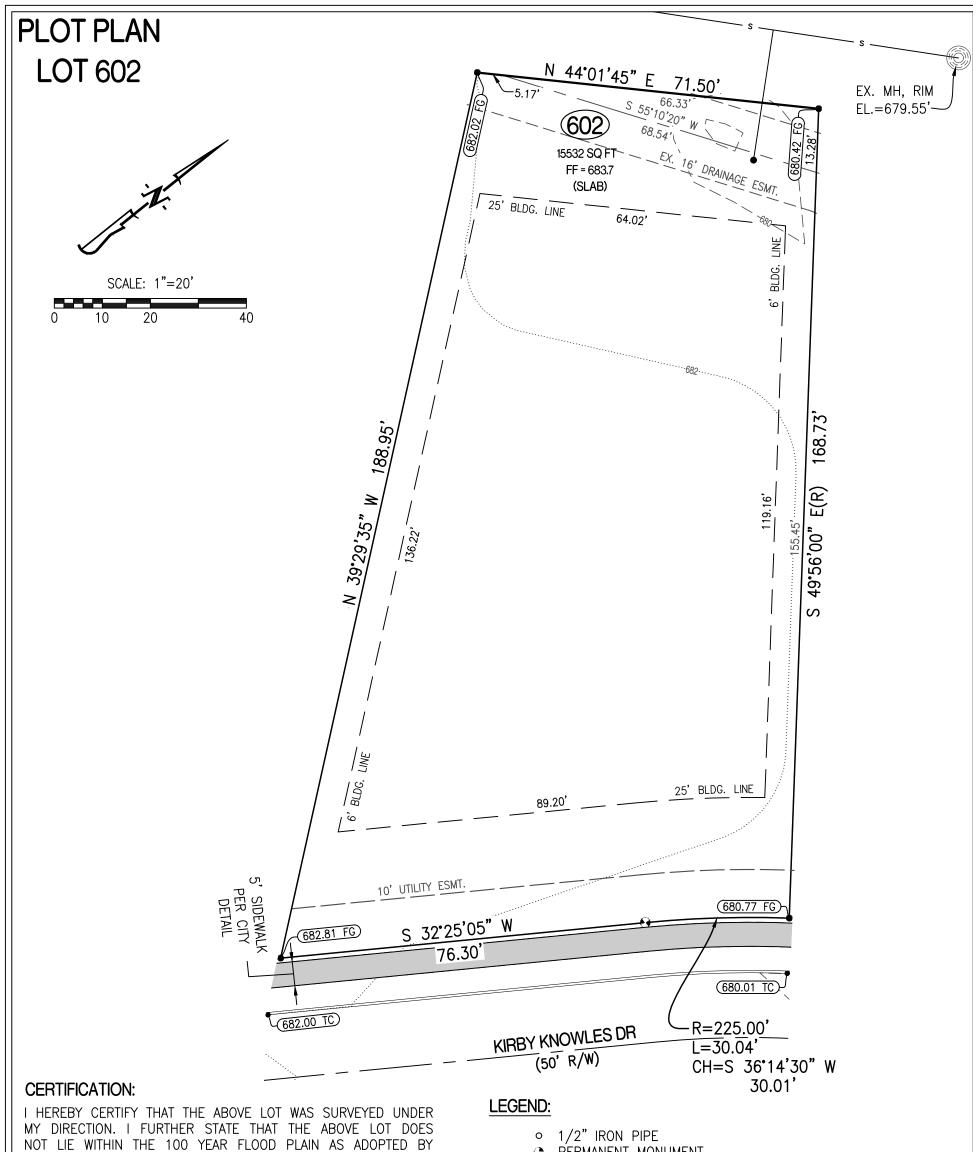

THE CITY OF COLUMBIA, MISSOURI.

- PERMANENT MONUMENT
   (R) RADIAL LINE

| DAVID T. BUTCHER, PLS-200<br>12/14/2020<br>DATE                                         | 2014095            | L<br>R<br>L          | <ul> <li>(R) RADIAL LINE</li> <li>S— PROPOSED SANITARY SEWER</li> <li>PROPOSED LOCATION OF</li> <li>SEWER LATERAL</li> <li>PROPOSED SAN. SEWER MANHOLE</li> <li>BASED ON DESIGN PLAN</li> <li>(XXX.XX TC) PROPOSED TOP OF CURB EL.</li> <li>BASED ON DESIGN PLAN</li> <li>(XXX.XX MINIMUM FINISHED FLOOR</li> <li>TRACER BOX</li> </ul> DESCRIPTION: <ul> <li>OT 602 OF THE GATES, PLAT No. 6,</li> <li>RECORDED IN PLAT BOOK 54, PAGE 80,</li> <li>OCATED IN COLUMBIA, BOONE COUNTY,</li> </ul> |
|-----------------------------------------------------------------------------------------|--------------------|----------------------|--------------------------------------------------------------------------------------------------------------------------------------------------------------------------------------------------------------------------------------------------------------------------------------------------------------------------------------------------------------------------------------------------------------------------------------------------------------------------------------------------|
| CROCKETT                                                                                |                    | TE NUMBER:<br>151304 | THE GATES, PLAT No. 6                                                                                                                                                                                                                                                                                                                                                                                                                                                                            |
| ENGINEERING CONSULTANTS<br>1000 W. Nifong Blvd., Building 1<br>Columbia, Missouri 65203 | 10/15/2020         | SCALE:<br>1" = 20'   | PLOT PLAN<br>LOT 602<br>SEC 10 - T 47N - R 13W                                                                                                                                                                                                                                                                                                                                                                                                                                                   |
| (573) 447-0292<br>www.crockettengineering.com                                           | PROJECT:<br>130285 | DRAWN BY:<br>NMD     | ADDRESS:                                                                                                                                                                                                                                                                                                                                                                                                                                                                                         |