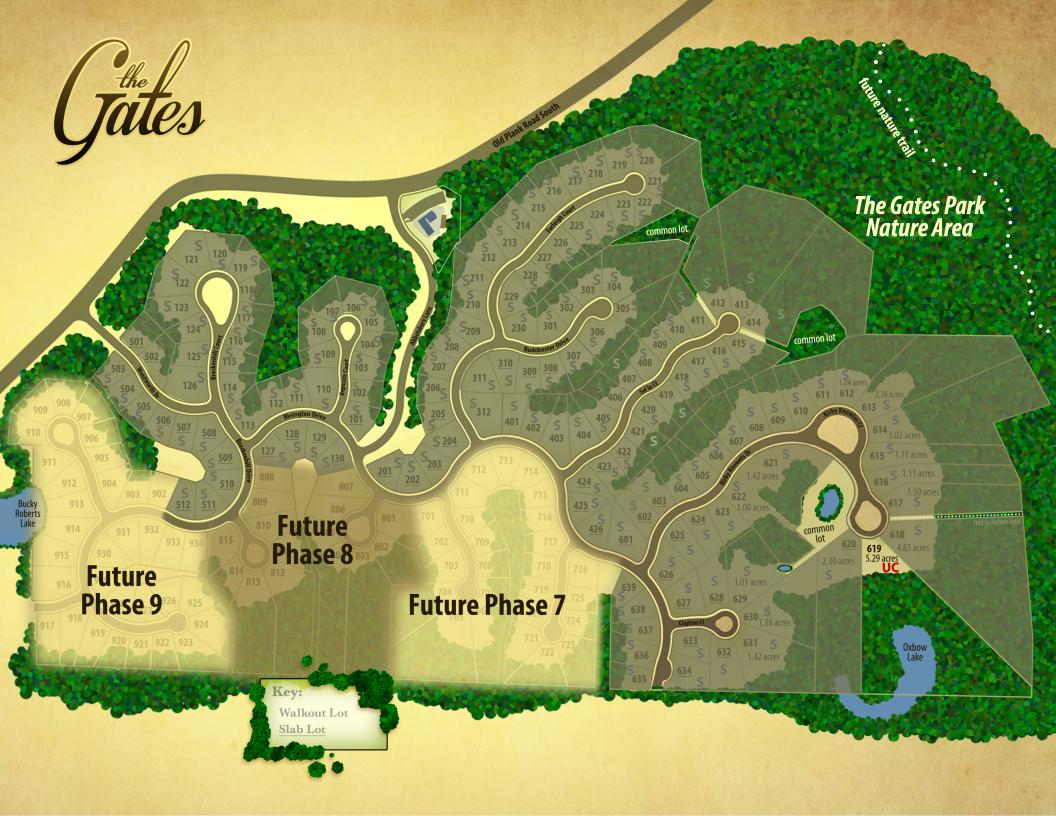

## Columbia's Premier Southwest Neighborhood

The Gates is an upscale residential development catering to a variety of lifestyles - growing families, individuals looking for elegant new homes, or empty nesters building their dream home. Located in south Columbia, this subdivision will provide seclusion with easy access to parks, restaurants and businesses on the south side of town as well as award winning public schools. The terrain of mature trees will result in mostly walk-out lots with woods in the rear to ensure privacy.

## Plats 1-6 Price List

Subject to Change

| Lot     | Price          |
|---------|----------------|
| 101-130 | Sold           |
| 201-230 | Sold           |
| 301-312 | Sold           |
| 401-426 | Sold           |
| 501-512 | Sold           |
| 601-618 | Sold           |
| 619     | Under Contract |
| 620-636 | Sold           |

Key: slab | walkout