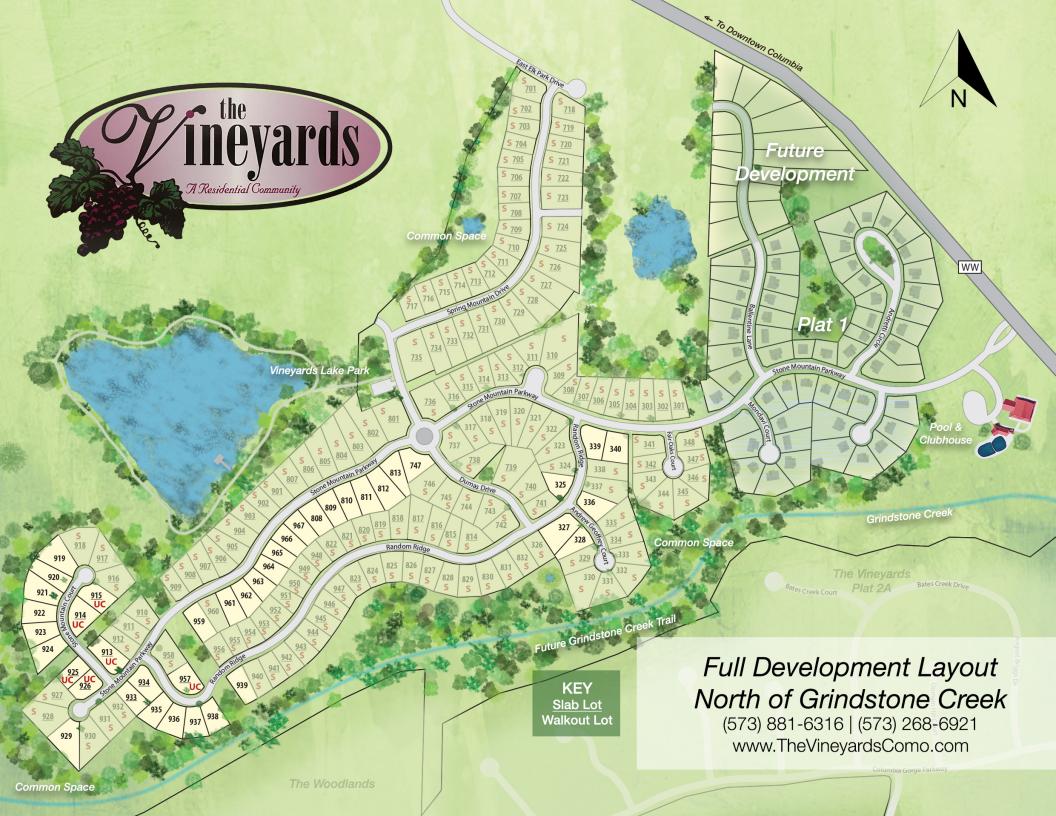

## Plats 3, 7, 8 & 9 Price List

| Subject to | Change |
|------------|--------|
|------------|--------|

| Sold     |
|----------|
| \$57,000 |
| Sold     |
| \$62,000 |
| \$64,000 |
| Sold     |
| \$56,000 |
| Sold     |
| \$55,000 |
| \$56,000 |
| Sold     |
| Sold     |
| \$54,500 |
| Sold     |
| \$63,000 |
| \$63,000 |
| \$63,000 |
| \$63,000 |
| \$63,000 |
|          |

| 813        | \$63,000       |
|------------|----------------|
| 814-832    | Sold           |
| 901-912    | Sold           |
| <u>913</u> | Under Contract |
| <u>914</u> | Under Contract |
| <u>915</u> | Under Contract |
| 916-918    | Sold           |
| 919        | \$84,000       |
| 920        | \$84,000       |
| 921        | \$84,000       |
| 922        | \$84,000       |
| 923        | \$84,000       |
| 924        | \$84,000       |
| <u>925</u> | Under Contract |
| <u>926</u> | Under Contract |
| 927-928    | Sold           |
| 929        | \$86,000       |
| 930-932    | Sold           |
| <u>933</u> | \$72,000       |
|            |                |

| <u>934</u> | \$70,000       |
|------------|----------------|
| 935        | \$84,000       |
| 936        | \$84,000       |
| 937        | \$84,000       |
| 938        | \$80,000       |
| 939        | \$72,000       |
| 940-956    | Sold           |
| <u>957</u> | Under Contract |
| <u>958</u> | Sold           |
| 959        | \$65,000       |
| 960        | Sold           |
| 961        | \$65,000       |
| 962        | \$64,000       |
| 963        | \$64,000       |
| 964        | \$64,000       |
| 965        | \$64,000       |
| 966        | \$64,000       |
| 967        | \$64,000       |
|            |                |

Key: <u>Slab Lot</u> | Walkout Lot

www.TheVineyardsComo.com (573) 268-6921 | (573) 881-6316