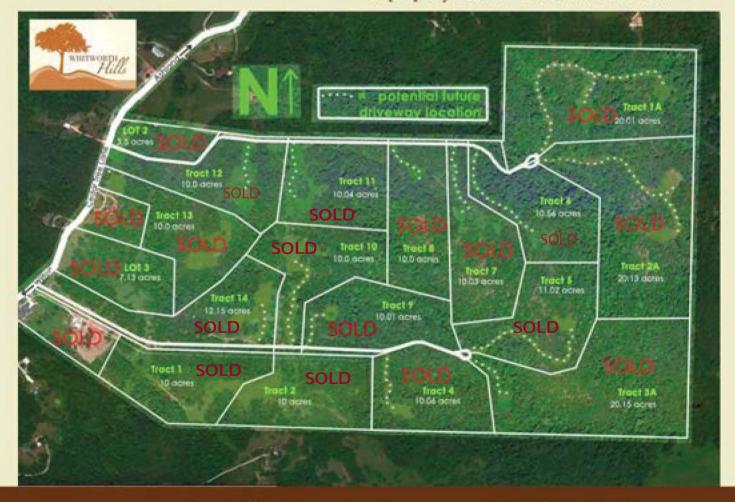

## Whitworth Hills Price list as of 8/15/18

Subject to change

| Tract                         | Acres | Price |
|-------------------------------|-------|-------|
| 1A                            | 20.01 | SOLD  |
| 2A                            | 20.13 | SOLD  |
| 3A                            | 20.15 | SOLD  |
| 4                             | 10.06 | SOLD  |
| 5                             | 11.02 | SOLD  |
| 6                             | 10.56 | SOLD  |
| 7                             | 10.03 | SOLD  |
| 8                             | 10    | SOLD  |
| 9                             | 10.01 | SOLD  |
| 10                            | 10    | SOLD  |
| 11                            | 10.04 | SOLD  |
| 12                            | 10    | SOLD  |
| 13                            | 10    | SOLD  |
| 14                            | 12.15 | SOLD  |
| Lot 3                         | 7.13  | SOLD  |
| Orig. house at 1306           | 2.89  | SOLD  |
| 2 <sup>nd</sup> house at 1200 | 4.8   | SOLD  |
| Lot 2                         | 3.5   | SOLD  |
| 1                             | 10    | SOLD  |
| 2                             | 10    | SOLD  |
|                               |       |       |